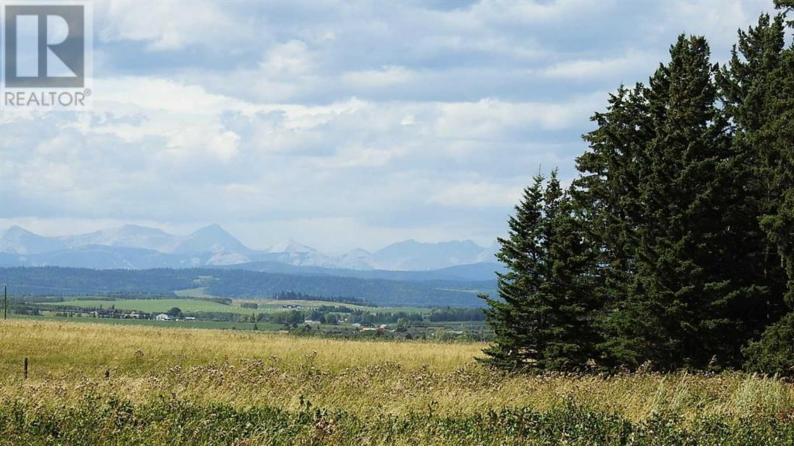

## 15404 85 Street Calgary Alberta

\$3,900,000

What an opportunity! What a location! 79.45 acres within the City limits of SW Calgary. This is a holding property for someone with vision. Enjoy with your family and wait for the opportunity to maximize on this investment. The land has plenty of character with Mountain views, rolling terrain, open pasture, and drivable trails through the, huge evergreen trees of the forested NW 1/4 of the land. Gas and power to the west property line. Take a look, Horse woman or man, what a great weekend getaway, for the person, who has a few horses, wants a little space between them and their neighbors and the tree lined coulee, would be the perfect setting for a walkout basement, for your close in, country dream home. Located on a dead end road, this quiet private property is only 8 minutes to Ring Road and Red Deer Lake School and 15 minutes to Costco. All of this part of the very active family community of Red Deer Lake and within the city limits. The land is zoned: Special Purpose - Future Urban Development District (which is intended to be applied to lands that are awaiting urban development and utility servicing). With the opening of the ring road, the SW is becoming the area of choice for views, weather, and less congestion. Imagine sipping coffee from your own land, gazing at the snow covered Rocky Mountains and the large stand of evergreen trees while you wait to maximize on this solid investment. What an Opportunity! The List Price does not include any applicable GST. In the event that GST is payable and the Buyer is not a GST registrant, then the Buyer shall remit the applicable GST to the Seller's lawyer on or before Completion Day. Please do not enter property without permission. All viewings must have an active Realtor present. (id:6769)