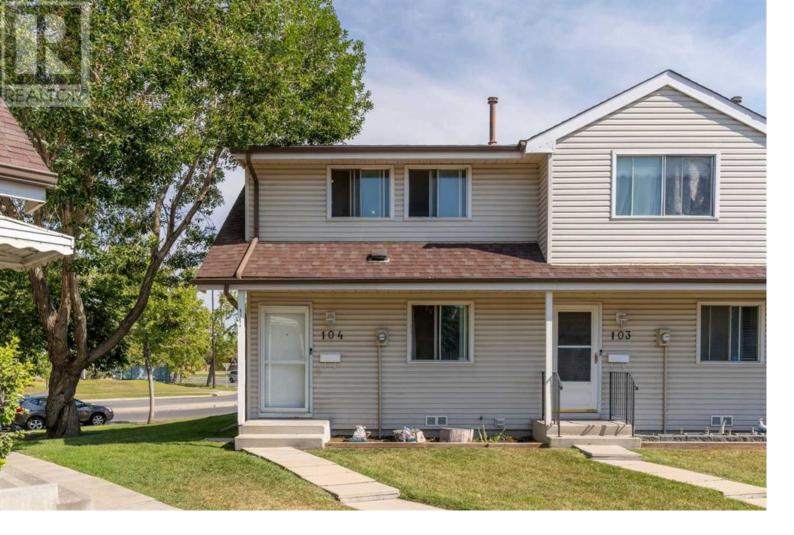

## 1555 Falconridge Drive Calgary Alberta

\$355,000

Welcome to this beautifully renovated 1,200 sq. ft. townhouse, where modern elegance meets comfort. This charming end unit, originally built in the 1980s, has been meticulously updated to offer contemporary finishes and a fresh, inviting ambiance. The heart of the home is the brand-new kitchen, featuring crisp white cabinets, a stylish backsplash, gleaming quartz countertops, and high-quality stainless steel appliances. The serene blue paint throughout the home complements the new wide vinyl plank flooring, creating a cohesive and tranquil environment. Both bathrooms have been thoughtfully updated, with the 4-piece bathroom on the second floor offering direct access from the expansive primary bedroom, enhancing convenience and privacy. Large, bright windows flood the space with natural light, highlighting the home's inviting atmosphere. The partially finished basement includes a spacious rec room and flexible areas ideal for a den, office, or hobby room. Enjoy the added benefit of no neighbours behind you, a dedicated parking stall right outside your door, and proximity to McKnight Boulevard and Stoney Trail for easy commutes. Located across from Don Hartman Sportsplex and close to schools, shopping, parks, and trails, this townhouse offers both modern amenities and a prime location for a balanced lifestyle. (id:6769)