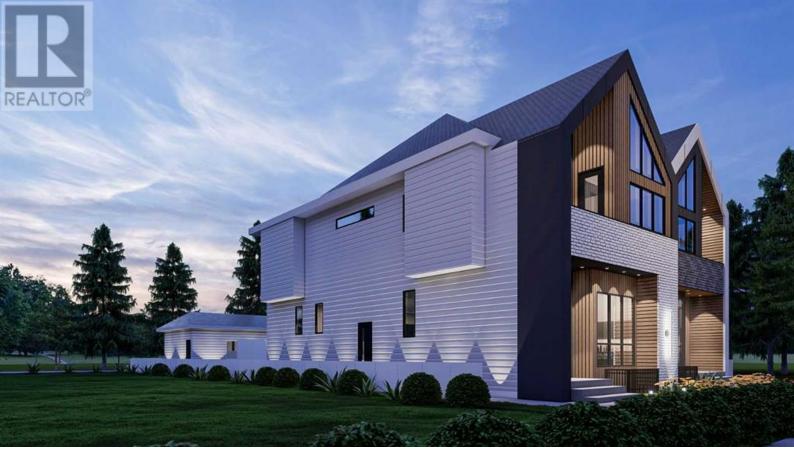

## 159 Lake Sylvan Close Calgary Alberta

\$699,000

Click brochure link for more details. Presenting a fantastic opportunity for developers and investors! This prime piece of land is ready for your next project — a perfect site to build a spacious duplex (Building Permit is pending). Located in a highly sought-after area, the property offers exceptional potential for capital growth. Key features: The lot is ready to demo, we have the development permit-DP2024-07552, Asbest Test, Survey Plan, Off-site Levy has been paid, Demo Permit is issued, the dublex w/ the legal suits plans are ready. Sizeable Lot: Generous land area ideal for constructing a modern duplex with ample space for both units and additional outdoor amenities. Zoning: Zoned for RCG, making it a perfect candidate for a stylish duplex build w/ the legal basement suits, the plans are ready. Don't miss out on this rare opportunity to secure a well-located site for your next development. Photos are representative. (id:6769)