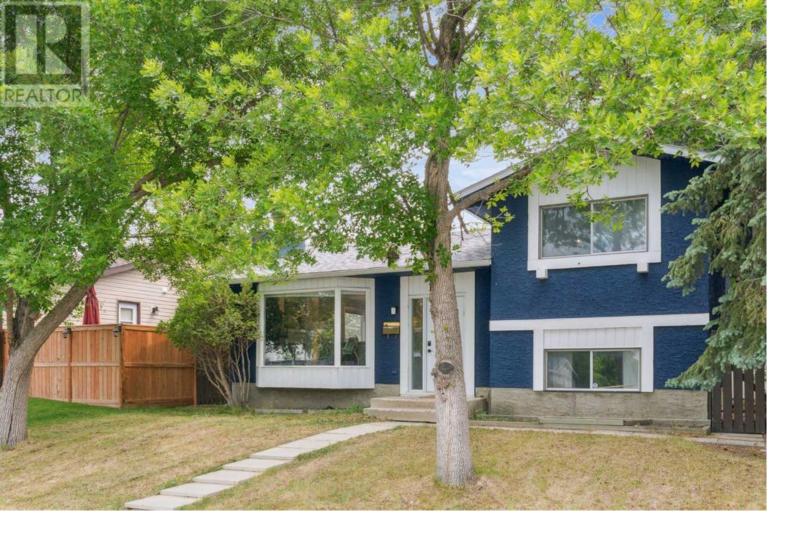

## 159 Woodbrook Way Calgary Alberta \$550,000

Opportunity Knocks to acquire a well-loved home in the heart of Woodbine with an OVERSIZED HEATED double garage! This charming 4-level split offers 1,070 square feet above grade and over 2,002 square feet of total developed space. The entryway welcomes you to a bright, open main floor with a generous living room featuring an electric fireplace with chic brick surround and large front windows that flood the space with natural light. The adjacent dining area connects to a tastefully updated eat-in kitchen with stainless steel appliances, modern cabinetry, and abundant prep and storage space. Step outside from the kitchen to a large back deck that overlooks a great yard, perfect for entertaining or relaxing. Upstairs, you'll find good-sized bedrooms with ample closet space and a full bath. The lower level includes two bedrooms with a 3-piece bathroom--ideal for guests or teens. The basement is fully developed and includes a spacious recreation/games area and storage room. Recent updates include a new roof on the house (2022) and shed (2023). Located just steps from parks, playgrounds, schools, shopping, and transit, this home offers fantastic value in a well-established, family-friendly neighborhood. Quick access to Fish Creek Park adds an extra layer of lifestyle appeal. Incredible value here....book your showing today! (id:6769)