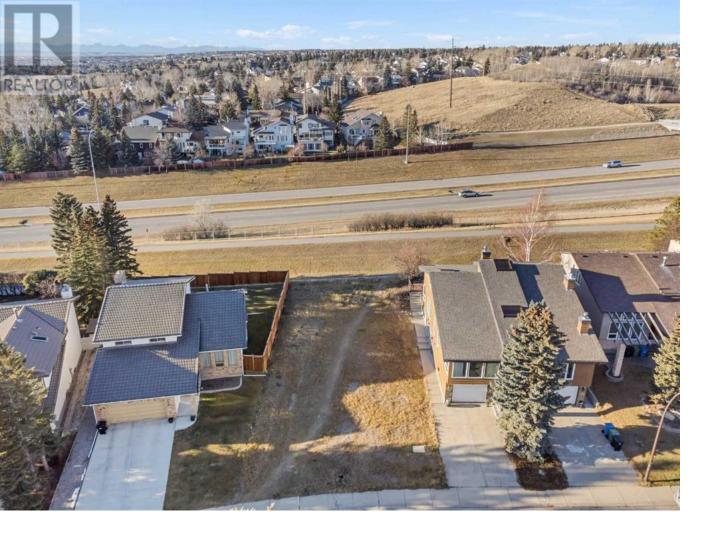

## 160 Edgehill Close Calgary Alberta

\$600.000

DEVELOPER ALERT!! Phenomenal residential development site on a quiet cul-de-sac with a west-facing backyard and mountain views! Situated on a large 50' X 114' lot in the established community of Edgemont. This wonderful community is nestled against Nose Hill Park, has the largest number of parks and playgrounds of any Calgary neighbourhood plus is home to 3 schools and numerous transit options. Easy access to Sarcee Trail and John Laurie Blvd too! Absolutely an incredible location! Opportunity is knocking, don't miss out! (id:6769)