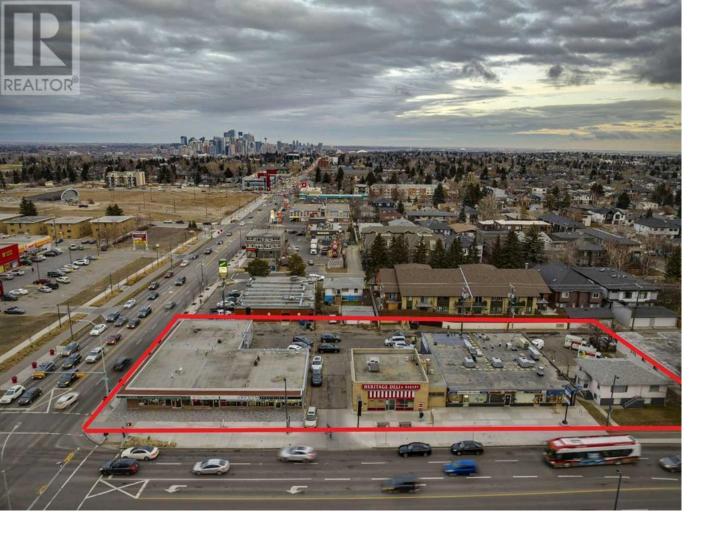

## 161924 37 Street Calgary Alberta

Amazing Investment Opportunity in Killarney! Owned by the same family for 40+ years, opportunities like this are rare! Located on the corner of 17th Ave & 37 St SW, this massive land assembly is the perfect location for re-development. This parcel of land includes 4 titled properties: 3717 17 Ave SW & 1912, 1976 & 1924 37 St SW. At 290' x 120' the total available lot size is 34,800 ft. An income generator, all units are fully leased, many are long time tenants with approx \$36,000 GMI. The property is comprised of 2 strip malls (MU-2 F5.0h26) and a 2 unit residential property (MU-2 F3.0h16) and currently allows for a potential of 162,000 sq ft of new development. The #2 Bus stops directly in front with excellent foot traffic and passenger vehicle exposure. Minutes to Westbrook Mall, Killarney Aquatic Centre and easy access to downtown make this a great location for a mixed use residential development. (id:6769)