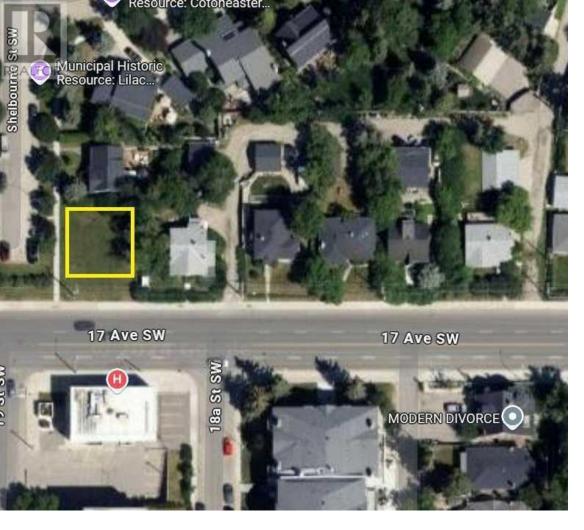

## 1620 Shelbourne Street Calgary Alberta

"ATTENTION DEVELOPERS & BUILDERS!! Prime corner lot in the highly sought-after inner-city community of Scarboro! This spacious lot, zoned RCG, is ideal for an infill project, with no demolition costs and immediate possession available. Measuring approximately 19.8 x 21.3 meters (corner cut), this location offers a rare opportunity to build a new home or multi-family unit just minutes from downtown Calgary. Enjoy the convenience of nearby amenities including top-rated schools, parks, shopping, dining, and excellent transit access. Don't miss out--motivated sellers make this upscale neighborhood your next project site!" (id:6769)