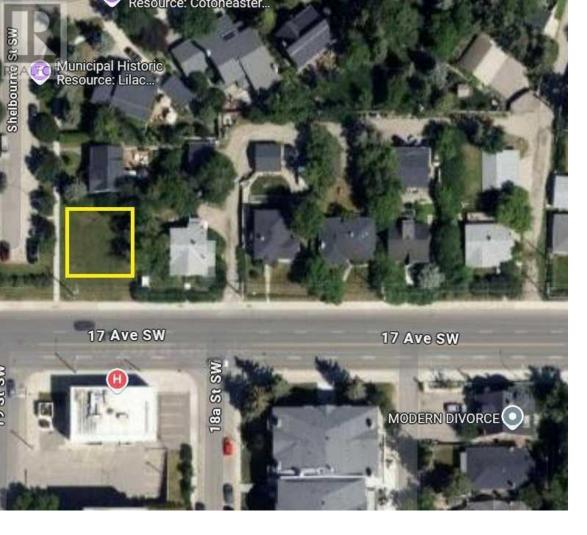

## 1620 Shelbourne Street Calgary Alberta

\$500,000

"ATTENTION DEVELOPERS & BUILDERS!! Prime corner lot in the highly sought-after inner-city community of Scarboro! This spacious lot, zoned RCG, is ideal for an infill project, with no demolition costs and immediate possession available. Measuring approximately 19.8 x 21.3 meters (corner cut), this location offers a rare opportunity to build a new home or multi-family unit just minutes from downtown Calgary. Enjoy the convenience of nearby amenities including top-rated schools, parks, shopping, dining, and excellent transit access. Don't miss out—motivated sellers make this upscale neighborhood your next project site!" (id:6769)