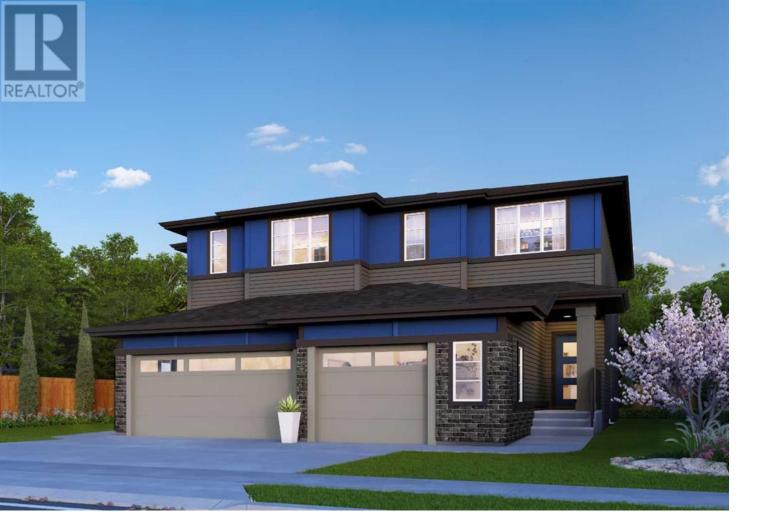

## 168 Sora Terrace Calgary Alberta

Quick possession - The "CARTER" Floorplan, with 1,475 sq ft 3 bed/2.5 bath by 'Rohit Homes' - an award winning home builder for over 35 years known for its design interiors. featuring: SEPARATE ENTRANCE | SINGLE OVERSIZED ATTACHED GARAGE | BRAND NEW | 'Ethereal Zen' INTERIOR DESIGNED by Louis Duncan-He | Perfectly located at Sora in Hotchkiss, a neighbourhood known f or its natural beauty and warm community feeling. The design interior in this unit is: 'NEOCLASSICAL REVIVAL' (you can choose other units with different finishings - contact), creating a Timeless, Cla ssic, Elegant, Poised, Exquisite, Grace and Luxury theme. UPGRADES AND FEATURES INC: quartz counters throughout, kitchen cabinets 42' tall, separate entrance, attached garage and so much more! Step inside to find yourself gravitate towards your large chefs kitchen, which includes SS appliances, quartz counters, large island (with place for bar stools), cabinets to ceiling (42' tall), walk thru pantry to garage (handy) - a perfect place to gather and create masterful meals. Off the kitchen is the nook, and living space. There are windows across the rear, and with the high ceilings as well as open floor plan, it leaves the home feeling bright and inviting. Upstairs, find 3 good size bedrooms, with one being the primary retreat, that includes a large walk in closet, and spa like retreat full en-suite. To complete upper level is another full bath, and laundry. There is separate entrance to basement. To wrap this up is an oversized single attached garage - a must have for our winters! This home is packed with features that make it a great option to consider for your next home purchase. Located just outside the ring-road, east of Stoney Trail, offering quick access to highways and other amenities on the southeast side of Calgary. photos/3D tour is of similar floor plan, different finishings. Get moving on this...