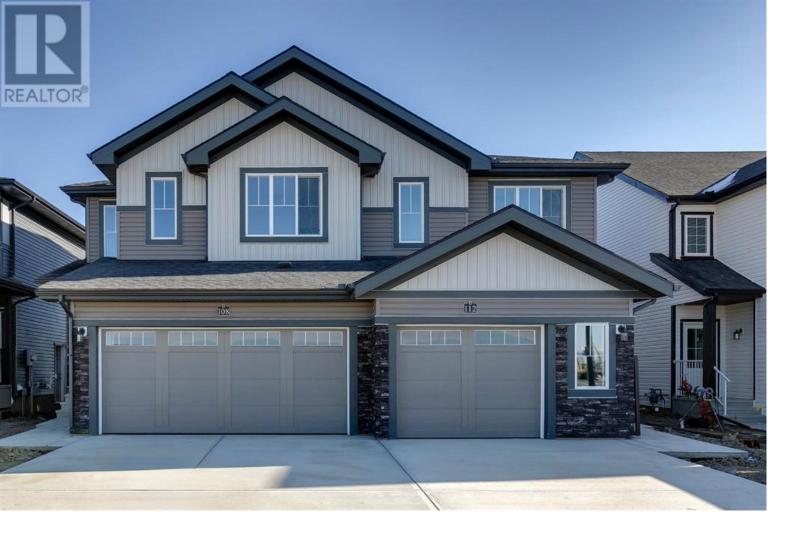

## 168 Sora Terrace Calgary Alberta

\*Visit show home at 318 sora way SE Calgary mon-thurs 4-7pm, sat/sunday 2-5pm. Self guided tours available outside those times! Quick possession - The "CARTER" Floorplan, with 1,475 sq ft 3 bed/2.5 bath by 'Rohit Homes' - an award winning home builder for over 35 years known for its design interiors. featuring: SEPARATE ENTRANCE | SINGLE OVERSIZED ATTACHED GARAGE | BRAND NEW | Perfectly located at Sora in Hotchkiss, with easy access to highway and amenities close by. UPGRADES AND FEATURES INC: quartz counters throughout, kitchen cabinets 42' tall, separate entrance, attached garage and so much more! Step inside to find yourself gravitate towards your large chefs kitchen, which includes SS appliances, quartz counters, large island (with place for bar stools), cabinets to ceiling (42' tall), walk thru pantry to garage (handy) - a perfect place to gather and create masterful meals. Off the kitchen is the nook, and living space. There are windows across the rear, and with the high ceilings as well as open floor plan, it leaves the home feeling bright and inviting. Upstairs, find 3 good size bedrooms, with one being the primary retreat, that includes a large walk in closet, and spa like retreat full en-suite. To complete upper level is another full bath, and laundry. There is separate entrance to basement. To wrap this up is an oversized single attached garage - a must have for our winters! This home is packed with features that make it a great option to consider for your next home purchase. Located just outside the ring-road, east of Stoney Trail, offering quick access to highways and other amenities on the southeast side of Calgary. photos/3D tour is of similar floor plan, different finishings. Get moving on this captivating place - before it's gone! (id:6769)