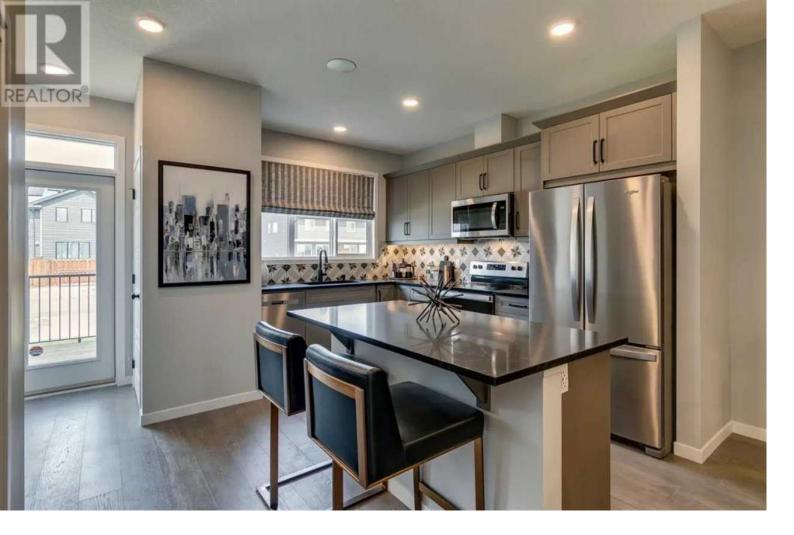

## 17 Huxland Close Calgary Alberta

\$640.816

Located in East Calgary, Huxley offers the perfect blend of amenity-rich city living and the comfort of a small-town lifestyle. The community embraces the natural grassland character of the area, preserving greenspaces and integrating a wetland park, all while being minutes away from the East Hill Shopping Center. Trico Homes' "Raeya" offers stunning features, quality craftsmanship, and a flexible floor plan that makes day-to-day living effortless with its functional design. The main floor features 9' ceilings, engineered hardwood flooring, quartz countertops, high-efficiency appliances, rear entrance to basement and a main floor bedroom with a full bath. You'll enjoy a spacious kitchen with an abundance of cabinet and counter space, soft-close doors, and drawers. The living room offers comfort and style with standard flex room or bedroom. Upstairs, you'll find a large bonus room plus three bedrooms, including a primary bedroom designed for two, with an expansive walk-in closet and a spa-inspired ensuite. Photos are representative (id:6769)