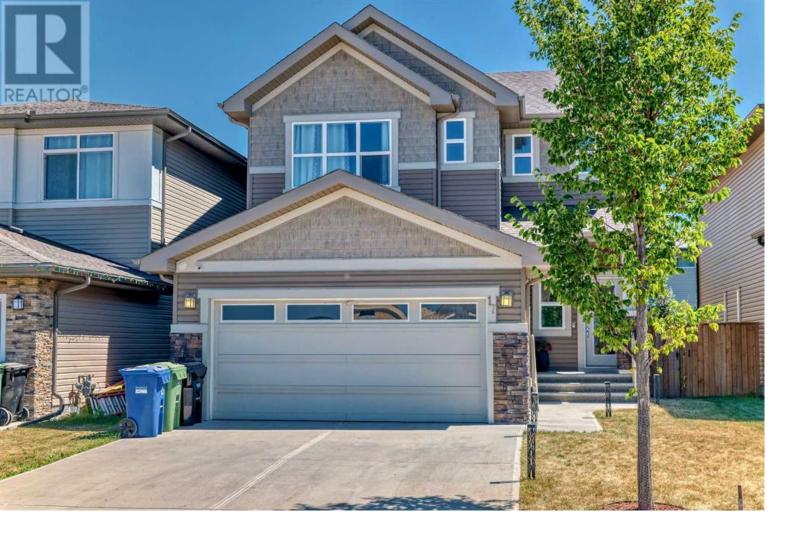

## 17 Walgrove Manor Calgary Alberta

WEST FACING,( EAST FACING BACKYARD( 2500 SF , 9 FT ON BOTH MAIN AND UPSTAIRS. WALK THROUGH PANTRY, BIG ISLAND . UPSTAIRS 3 LARGE BEDROOM AND A BONUS ROOM. 5 PIECE ENSUITE WITH DUEL SINKS AND STAND ALONE SHOWER AND SOCKER TUB. (id:6769)