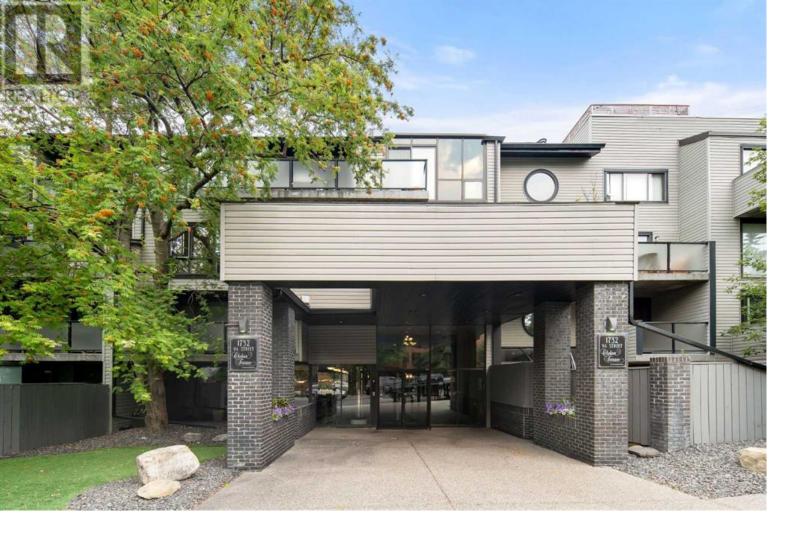

## 1732 9A Street Calgary Alberta

\$519,900

Welcome to unit 405 in Chelsea Terrace, a large executive condo in the stylish neighbourhood of Lower Mount Royal. Located down a quiet street, yet steps away from trendy 17th Ave. This bright and airy 2-level loft unit flows with an immense 1200+ sqft on the top floor. The soaring ceiling, HUGE windows and expansive decks add a feeling of bright, open, airy elegance. This 2-level unit features a bedroom, kitchen, dining room, two bathrooms and two private living quarters. Step out to the spacious deck from both living room and main floor bedroom. Your west facing rooftop patio is located off the upper landing and has a ton of room for entertaining. Imagine summer nights watching the sunset with friends and family while enjoying a glass of wine. The living room features a wood burning fireplace, the perfect spot to cozy up on a cold winter night! Insuite laundry, underground parking and bike room. Chelsea Terrace is a boutique low-rise CONCRETE building that is very well managed. The perfect area for a stroll to a wide variety of bistros, boutiques and services. Quick and easy access to the nearby downtown core. The amount of additional storage this condo provides is very rare, including a large storage room on the back patio. Your urban lifestyle awaits! (id:6769)