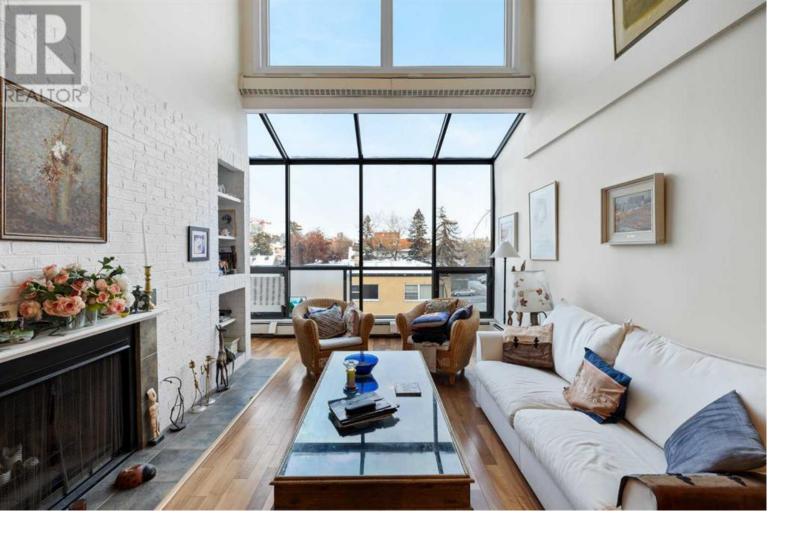

## 1732 9A Street Calgary Alberta

\$499.900

Welcome to unit 405 in Chelsea Terrace, a large executive condo in the stylish neighbourhood of Lower Mount Royal. Located down a quiet street, yet steps away from trendy 17th Ave. This bright and airy 2-level loft unit flows with an immense 1200+ sqft on the top floor. The soaring ceiling, HUGE windows and expansive decks add a feeling of bright, open, airy elegance. This 2-level unit features a bedroom, kitchen, dining room, two bathrooms and two private living quarters. Step out to the spacious deck from both living room and main floor bedroom. Your west facing rooftop patio is located off the upper landing and has a ton of room for entertaining. Imagine summer nights watching the sunset with friends and family while enjoying a glass of wine. The living room features a wood burning fireplace, the perfect spot to cozy up on a cold winter night! Insuite laundry, underground parking and bike room. Chelsea Terrace is a boutique low-rise CONCRETE building that is very well managed. The perfect area for a stroll to a wide variety of bistros, boutiques and services. Quick and easy access to the nearby downtown core. The amount of additional storage this condo provides is very rare, including a large storage room on the back patio. Your urban lifestyle awaits! (id:6769)