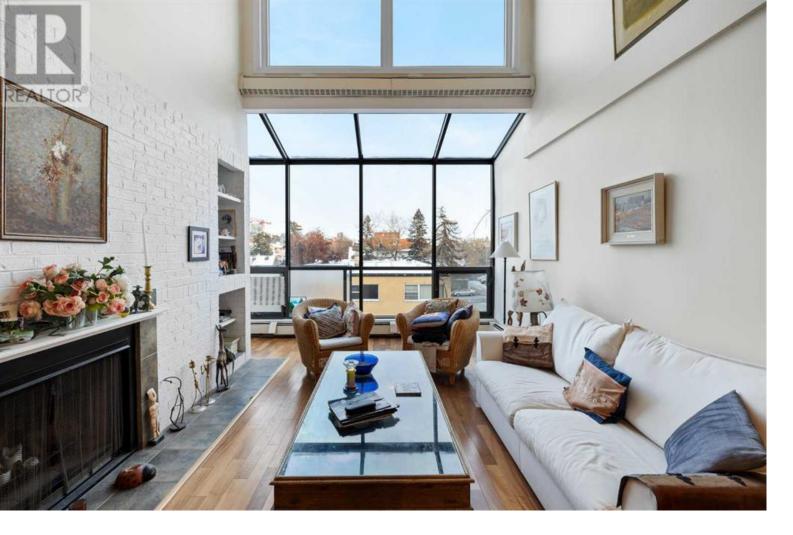

## 1732 9A Street Calgary Alberta

\$489,900

Welcome to unit 405 in Chelsea Terrace, a large executive penthouse in the stylish neighbourhood of Lower Mount Royal. Located down a quiet street, yet steps away from trendy 17th Ave. This bright and airy 2-level loft unit flows with an immense 1200+ sqft on the top floor. The soaring ceiling, HUGE windows and expansive decks add a feeling of bright, open, airy elegance. This 2-level unit features a bedroom, kitchen, dining room, two bathrooms and two private living quarters. Step out to the spacious deck from both living room and main floor bedroom. Your west facing rooftop patio is located off the upper landing and has a ton of room for entertaining. Imagine summer nights watching the sunset with friends and family while enjoying a glass of wine. The living room features a wood burning fireplace, the perfect spot to cozy up on a cold winter night! Insuite laundry, underground parking and bike room. Chelsea Terrace is a boutique low-rise CONCRETE building that is very well managed. The perfect area for a stroll to a wide variety of bistros, boutiques and services. Quick and easy access to the nearby downtown core. The amount of additional storage this condo provides is very rare, including a large storage room on the back patio. Your urban lifestyle awaits! (id:6769)