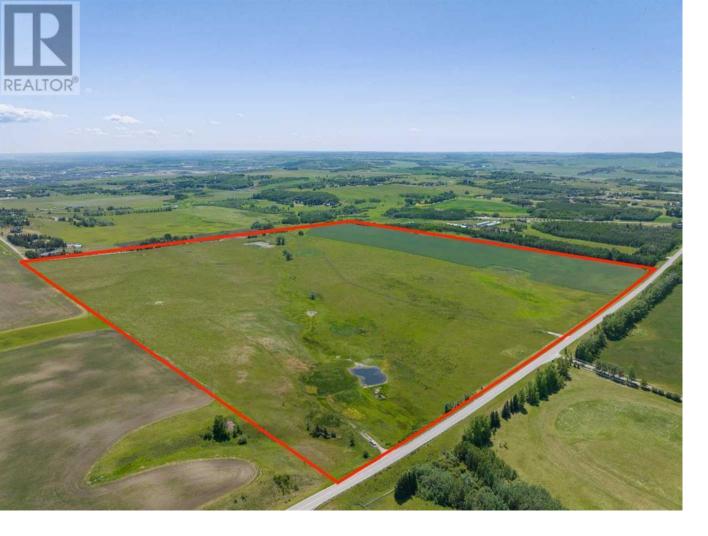

## 178140 96 Street Rural Foothills County Alberta

\$11,500,000

SPECTACULAR 1/4 SECTION Located 500 Meters from the CITY of Calgary SOUTHWEST Boundary w/EXCEPTIONAL MOUNTAIN VIEWS is the IDEAL INVESTMENT opportunity in the much sought-after Foothills County. This expansive parcel of land (159 ACRES) offers BREATHTAKING VIEWS, rolling terrain, and an UNPARALLELED DEVELOPMENT POTENTIAL in one of the most desirable rural locations in Southern Alberta. This sprawling land features a mix of open meadows, gentle slopes, and PANORAMIC VIEWS of the ROCKY MOUNTAINS, providing DIVERSE POSSIBILITIES for development and STRATEGICALLY POSITIONED immediately south of Calgary, and it comes w/EASY ACCESS TO MAJOR TRANSPORTATION routes, including Highway 22X, STONEY TRAIL, Macleod Trail + is right next door to the CITY of CALGARY, just south of SPRUCE MEADOWS GREEN on 37th Street (96 Street). This INCREDIBLE property is located with 1.5 km's of the SPRUCE MEADOWS site + would be the ideal location to add your OWN HORSE/BARN/HOME setup for an IDEAL ESTATE HOME Development or BUILD you own SPECTACULAR COUNTRY-RESIDENTIAL SUBDIVISION, or an EXCLUSIVE PRIVATE HORSE COMMUNITY, with FLEXIBLE ZONING that supports MULTIPLE INVESTMENT AVENUES for the most SAVVY of INVESTORS. Well-maintained PAVED ROAD ACCESS, nearby utilities, and PROXIMITY to ESSENTIAL AMENITIES, schools, and recreation ensure a seamless development process. Surrounded by rolling foothills and lush landscapes, this property provides a RARE COMBINATION of SECLUSION and CONVENIENCE and is a RARE CHANCE to secure a PRIME PIECE OF LAND in one of Southern Alberta and this is "ONE" of the MOST PRESTIGIOUS Parcels of LAND to actually hit the recent market. Whether you're a DEVELOPER seeking a new PROJECT, an INVESTOR looking for a HIGH-POTENTIAL ASSET, or a FAMILY looking for easy access to SPRUCE MEADOWS with your own Horse Farm setup, this ONE is the "REAL DEAL". Properties like this ju...