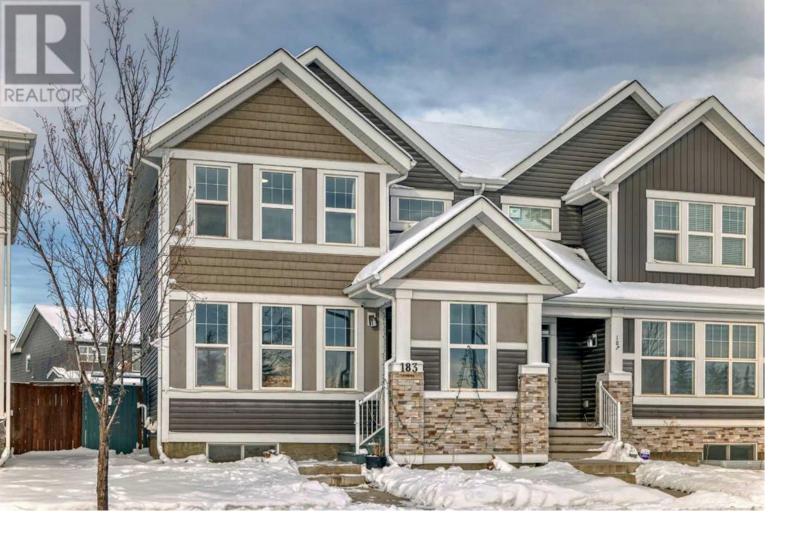

## 183 Redstone Grove Calgary Alberta

\$659,900

Welcome to 183 Redstone Grove NE, a stunning semi-detached home built by reputable Jayman, offering modern features, a rare attached garage, and an unbeatable location facing a greenspace. The bright and open-concept main floor includes a sleek kitchen with quartz countertops, full subway tile backsplash, stainless steel appliances, a central island, walk-in pantry, a spacious living area, and a main-floor office. This home features a completely covered porch, sheltering the front door from snow, and perfect for rainy days! Upstairs, you'll find a large primary bedroom with a walk-in closet and ensuite, two additional bedrooms, laundry closet and a second full bathroom. A fully finished basement awaits with a fourth bedroom and full bathroom, as well as a large storage room to keep everything tucked away and organized. In addition to the attached garage, there's a driveway at the back with space to park three additional vehicles, accessible via a paved lane. Ideal low-maintenance yard with a large deck with completed landscaping in the front yard and back yard. The home faces a peaceful greenspace, with a city bus stop, school bus stop, and future school site just steps away. This property boasts new siding and a new roof, a tankless hot water system, and rough-in for a radon system, ensuring efficiency and peace of mind. Located in the vibrant community of Redstone, this property offers easy access to the airport, Stoney Trail, Deerfoot Trail, CrossIron Mills, and is only a 20-minute drive to downtown Calgary. Don't miss this rare gem--your ideal home awaits! (id:6769)