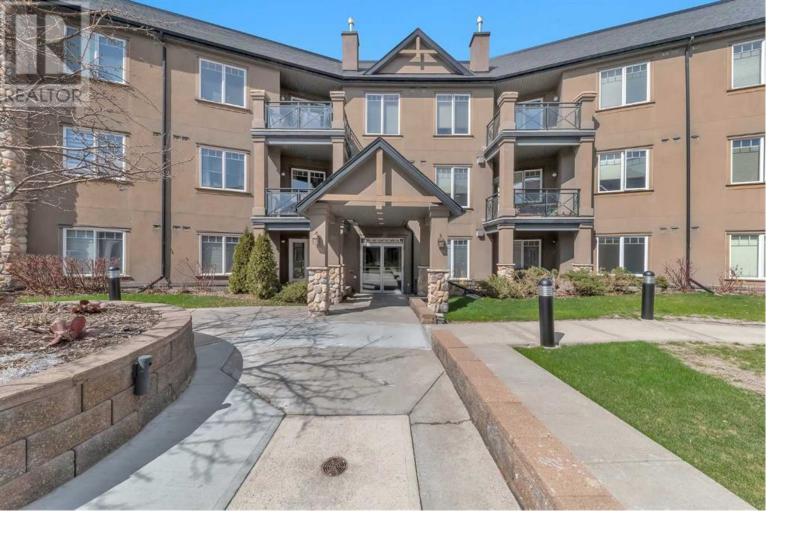

## 1888 Signature Park Calgary Alberta

An exceptional opportunity at this price point. This main floor condo has a great layout, many desirable features and is a MUST SEE. Over 940SF of living space, open concept kitchen, dining and living room, 2 bedrooms, 2 bath with convenient in-suite laundry & storage. Enjoy cooking in the large kitchen with tons of cabinets, pantry and raised eating bar. Living room with gas fireplace and access to your private patio with BBQ gas line. 2 generous size bedrooms including the primary with a walk-in closet and 4 piece ensuite. Enjoy the comforts of underground heated title underground parking, car wash, and a separate titled storage locker. C-train station access steps away as well as 2 plazas with numerous amenities. Newer carpet, paint and move in ready. Call today to book your showing! (id:6769)