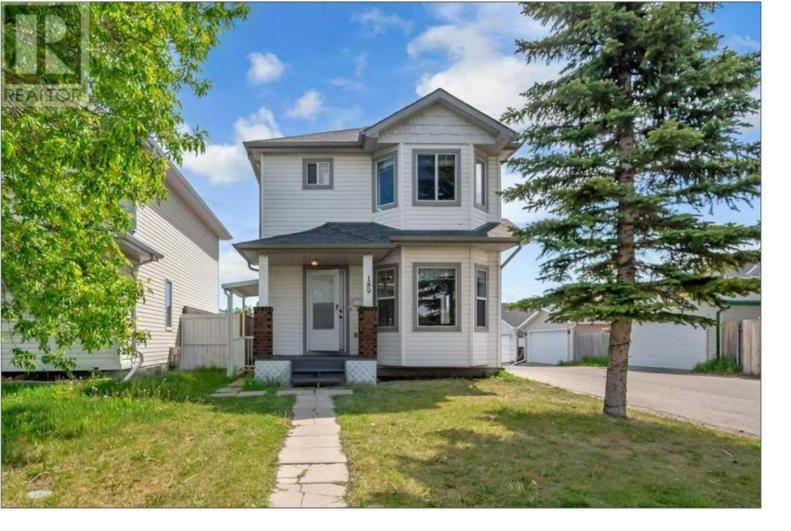

## 189 Tarington Close Calgary Alberta

Welcome to this RECENTLY RENOVATED, CORNER LOT, LEGAL BASEMENT, DOUBLE CAR OVERSIZED GARAGE, PRIME LOCATION, 2-Storey home located in the beautiful community of Taradale NE, Calgary. The main floor with good sized entry, huge living room, and a big bright bay window. Beautiful Kitchen with white cabinets, corner pantry, STAINLESS STEEL APPLIANCES, QUARTZ COUTERTOPS, UPGRADED FAUCETS and lots of natural light flowing through windows and a sliding door. The dining room is adjacent to the kitchen has access to the backyard on a wood deck. This beautiful residence offers ample space with a total of five bedrooms and 3.5 bathrooms. Upstairs, you'll find three spacious bedrooms, including a master suite with a private ensuite bathroom, and an additional full bathroom. The fully finished 2 BEDROOM LEGAL basement provides two more bedrooms and another full bathroom currently rented. . Roof was replaced in 2021 and furnace was replaced in 2022. The property boasts a double car detached garage, ensuring plenty of parking and storage. Situated in a prime location, this home is within close proximity to schools, parks, and pathways, making it ideal for families. Enjoy easy access to public transit, retail shopping centres, and places of worship. The Calgary International Airport and the Genesis Centre (YMCA) are just a short drive away, offering convenience for both travel and recreational activities. (id:6769)