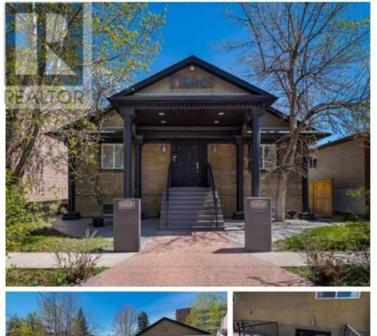

## 1912 26A Street Calgary Alberta

\$1,950,000

Click Brochure Link for more details\*\* First time ever to market as a commercial offering. Theoriginal structure was built in 1900 and then fully redeveloped and expanded in size in 1999. Pride of ownership is evident throughout and the interior design and layout provides a high end client experiencewell suited for any type of owner/occupier professional service officeincluding law, accounting and wealth management. The building is wellparked with both onsite staff parking and ample free street parkingfor clients and visitors. Despite only being a four minute drive from Calgary's downtown core, the property is located in a very convenient and noncongested area just off of 17th Avenue SW. Additionally, the property is only a 7 minute walk to the Shaganappi Point LRT station. (id:6769)