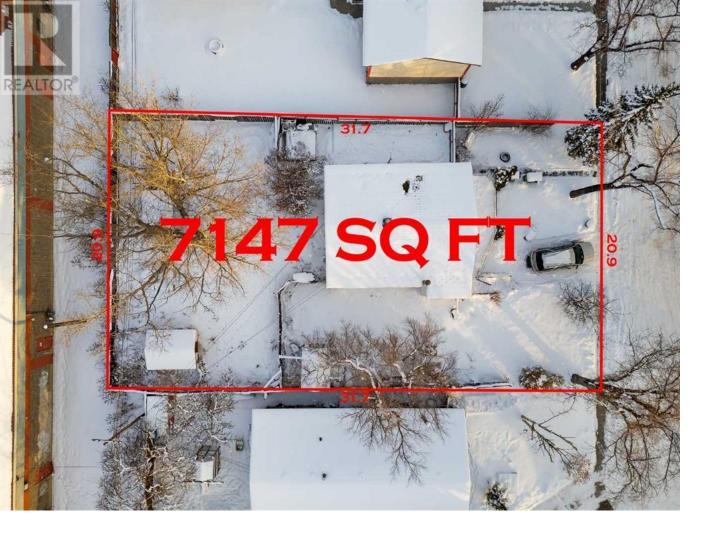

## 1913 Ash Crescent Calgary Alberta

\$509.000

ONE OF THE BEST PRICED LOTS IN THE CITY - HUGE LOT IN SOUTHVIEW - 69 FT X 104 FT - ZONED M-CG \*\*7147 SQ FT IN SIZE\*\* ONE BLOCK AWAY FROM INTERNATIONAL AVE (17 AVE SE) - IDEAL FOR REDEVELOPMENT - You can DEVELOP RIGHT AWAY or even BUY & HOLD - 10 MINUTES TO DOWNTOWN CALGARY / 20 MINUTES TO CALGARY INTERNATIONAL AIRPORT - There is a 900 sq ft bungalow on the property that is currently rented out. (id:6769)