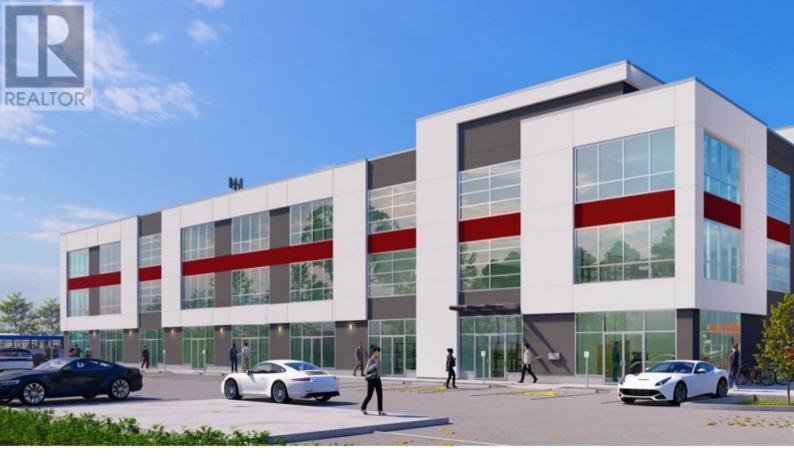

## 198 Nolanridge Crescent Calgary Alberta

\$32

Excellent opportunity to lease this 1,225 sqft retail condo bay in the thriving community of Nolan Hill, NW Calgary. Located on high-traffic Sarcee Trail, this space offers exceptional visibility and is perfect for a wide range of uses, including medical or dental offices, veterinary clinics, restaurants, gyms, salons, convenience stores, and more. Surrounded by numerous anchor tenants and shopping centres, this prime location is also supported by a growing, high-density residential population from neighbouring communities. (id:6769)