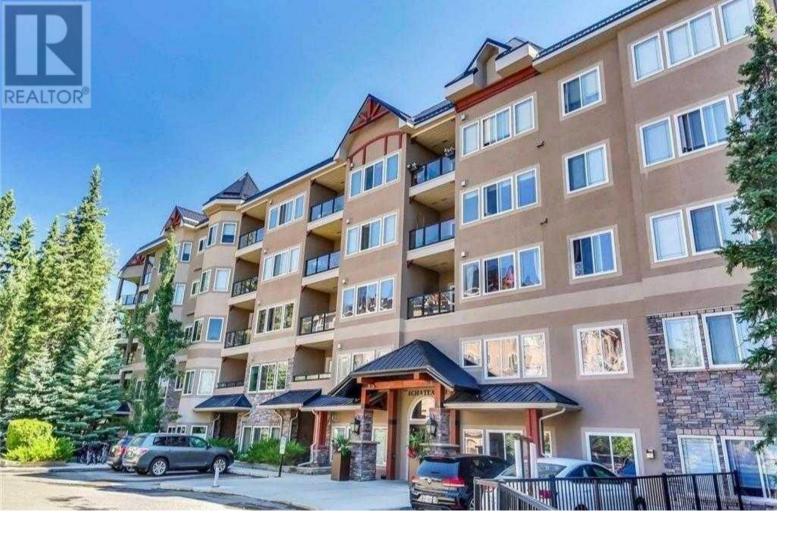

## 20 Discovery Ridge Close Calgary Alberta

\$544,900

Rarely do these large 1312 sq ft Penthouse corner units come on the market! With south and west exposures, this 2 bedroom, 2 bath condo is one of the few floor plans with a good sized, separate dining room. The master bedroom with an ensuite bath is absolutely huge! Located close to the south elevator this spacious condo has hardwood floors in the LR/DR and carpets in the bedrooms. Please note that condo fees include all utilities, including lights. There is a titled underground parking stall and for convenience, in the winter you can get to the gym, located in the 30 building, without going outdoors. Backing on to Griffith Woods this condo has its own wildlife sanctuary with deer roaming throughout the 93 acre protected reserve area located by the Elbow River. A hiker's paradise, you are 3 minutes from the Elbow River pathway system. Discovery Ridge is a quiet, secluded area which is less than 15 minutes to downtown with easy access to shopping, schools and city transit. Mount Royal University and the Rockyview Hospital are less than 10 minutes away. Amenities include a gym and community room in Building 30. The recently completed Calgary Ring Road gives you easy access to all quadrants of the city. The Discovery Ridge community area is located right behind the Wedgewoods with a children's playground, tennis courts, soccer fields, skating/hockey rink, basketball court - all maintained by the Discovery Ridge Community Association. (id:6769)