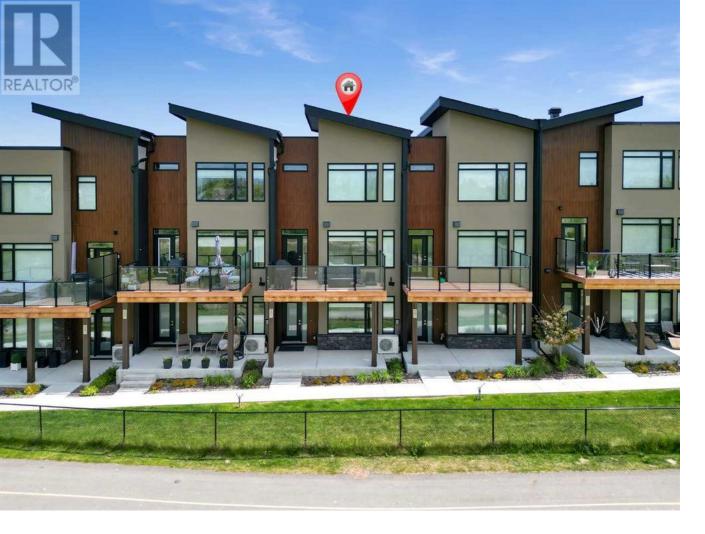

## 20 Royal Elm Green Calgary Alberta

\$819,900

Location, Location, on the Pond | West Facing | Views | Natural Reserve | Premier Location | Ravines of Royal Oak original owners built by Janssen Homes offers unmatched quality & design, located on the most scenic & tranquil of sites in the mature NW community of Royal Oak. This 3BR, 2.5 bath, 3-storey townhouse with double attached garage boasts superior finishings. Entry level offers large flex space ideal for office, mediaroom, gym, or storage. Main floor open-concept-plan features grand kitchen with full-height cabinets, soft close doors/drawers & full extension glides, quartz counters, undermount sink, plus 4 S/S appliances with decorative chimney hood fan, gas range, & convenient island opening onto both dining area & spacious living room with access to huge 8' x 16' balcony overlooking the ponds. Laundry room along with 2-pce bath completes the ultra-functional main floor. Upper level includes roomy master retreat, well-appointed 4-pce ensuite with heated tile flooring & walk-in shower, walk-in closet with an additional closet for extra convenience, an additional 4-pce bath, & two more bedrooms. Double garage with 8' overhead door, A/C, & West-facing concrete patio under deck completes the package. Ravines of Royal Oak goes far beyond typical townhome offerings; special attention has been paid to utilizing high quality, maintenance free, materials to ensure long-term, worry-free living. Acrylic stucco with underlying 'Rainscreen' protection, stone, & Sagiper vertical planks (ultra-premium European siding) ensure not only that the project will be one of the most beautiful in the city, but that it will stand the test of time with low maintenance costs. Other premium features include triple-pane, argon filled low-e, aluminum clad windows, premium grade cabinetry with quartz countertops throughout, 9' wall height on all levels, premium Torlys LV Plank flooring...