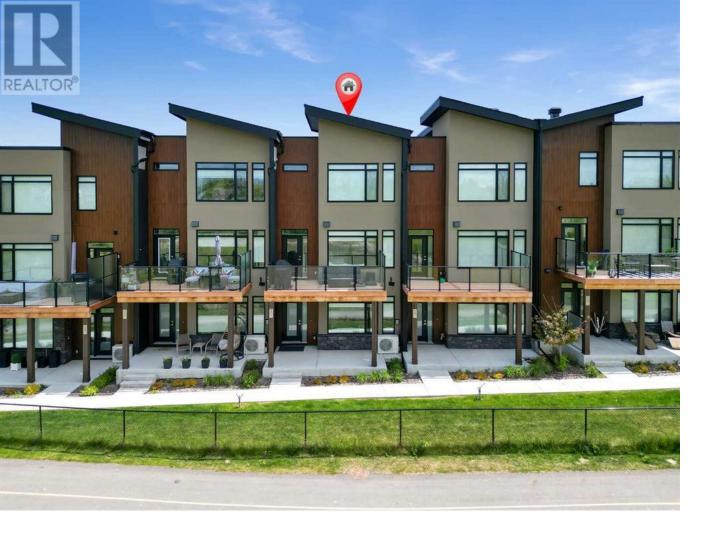

## 20 Royal Elm Green Calgary Alberta

\$775,000

Location, Location, on the Pond | West Facing | Views | Natural Reserve | Premier Location | Ravines of Royal Oak original owners built by Janssen Homes offers unmatched quality & design, located on the most scenic & tranquil of sites in the mature NW community of Royal Oak. This 3BR, 2.5 bath, 3-storey townhouse with double attached garage boasts superior finishings. Entry level offers large flex space ideal for office, mediaroom, gym, or storage. Main floor open-concept-plan features grand kitchen with full-height cabinets, soft close doors/drawers & full extension glides, quartz counters, undermount sink, plus 4 S/S appliances with decorative chimney hood fan, gas range, & convenient island opening onto both dining area & spacious living room with access to huge 8' x 16' balcony overlooking the ponds. Laundry room along with 2-pce bath completes the ultra-functional main floor. Upper level includes roomy master retreat, well-appointed 4-pce ensuite with heated tile flooring & walk-in shower, walk-in closet with an additional closet for extra convenience, an additional 4-pce bath, & two more bedrooms. Double garage with 8' overhead door, A/C, & West-facing concrete patio under deck completes the package. Ravines of Royal Oak goes far beyond typical townhome offerings; special attention has been paid to utilizing high quality, maintenance free, materials to ensure long-term, worry-free living. Acrylic stucco with underlying 'Rainscreen' protection, stone, & Sagiper vertical planks (ultra-premium European siding) ensure not only that the project will be one of the most beautiful in the city, but that it will stand the test of time with low maintenance costs. Other premium features include triple-pane, argon filled low-e, aluminum clad windows, premium grade cabinetry with quartz countertops throughout, 9' wall height on all levels, premium Torlys LV Plank flooring...