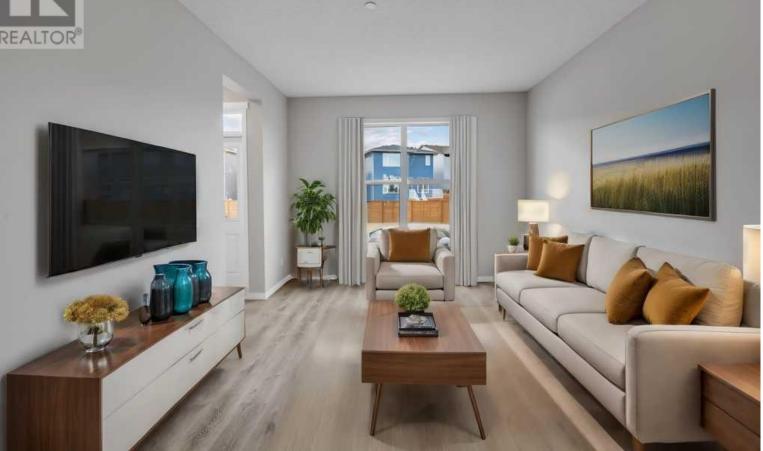

## 200 Hotchkiss Drive Calgary Alberta \$569,900

Welcome to this Brand new semi-detached with a modern elevation comes with side entrance, basement rough-ins for the future development and a sprinkler system for significant insurance premium discounts. The modern and spacious home spans 1708 sqft, featuring 3 bedrooms, 2.5 bathrooms, a bonus room, main floor den/office and convenient upper floor laundry. The main level showcases an open layout featuring a den, a wonderful living area with an array of beautiful windows, flooding the space with natural light. The large upgraded kitchen is a chef's dream, equipped with stainless appliances and ample cabinetry space for storage, while the white quartz countertops lend a modern touch to both the kitchen and bathrooms. Venturing upstairs, the primary bedroom boasts a large walk-in closet, and a luxurious 4 piece ensuite with double vanities. Two additional good-sized bedrooms, a 4-piece bathroom, and a bonus room complete the upper level. An outstanding feature is the side entrance and all the basement rough-ins (Kitchen, 2 bathrooms and Laundry), offering versatility for future potential. The unfinished basement, with its 9-foot ceiling, holds incredible potential for transformation into a suite (subject to approval and permitting by the city/municipality). Don't miss out on this opportunity! Book your viewing today. (id:6769)