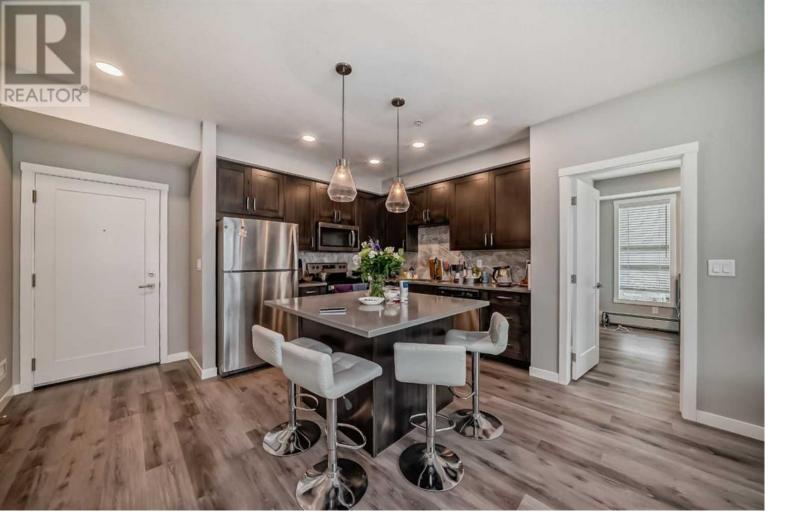

## 200 Shawnee Square Calgary Alberta

This gorgeous 2 beds, 2 baths features 9' high ceilings and an open floor plan that encompasses the living room and gourmet kitchen. Here you will find a center island with storage, stainless steel appliances, granite countertops and rich cabinets. This 2nd floor unit comes with luxury plank flooring throughout, morning sun and gas hookup on the balcony. The primary bedroom offers a walk-through closet and 3 pc ensuite and a large window. The second bedroom comes with a good-sized closet. The main bath boasts of a deep tub and tall counter and the laundry machines are full-sized. You'll have access to a titled underground parking stall and storage unit. The condo is close to Fish Creek Provincial Park, C-train station, playgrounds, St. Mary's University, and Shawnessy Shopping Centre. Macleod Trail is easily accessible. It's the perfect place to call home! (id:6769)