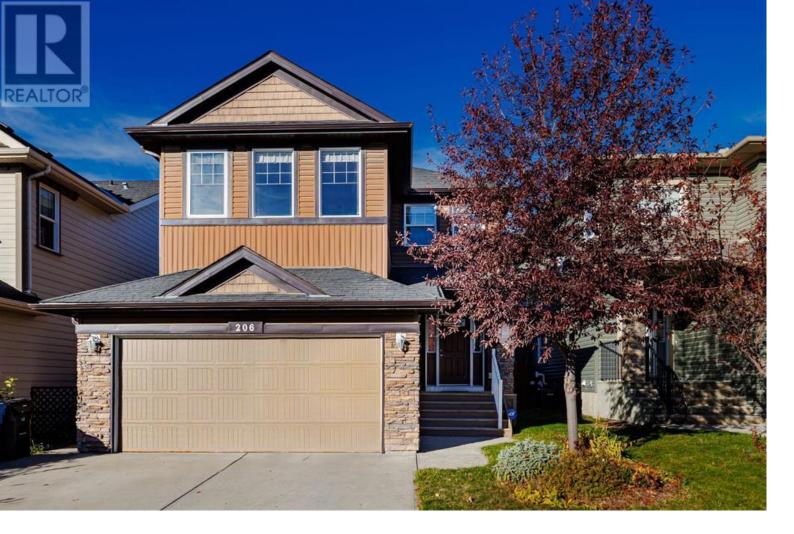

## 206 Evanspark Circle Calgary Alberta

\$724,000

Welcome to this beautifully maintained Sterling-built home, where pride of ownership shines through every detail. Offering 2,000 square feet of above-grade living space, the main floor boasts hardwood flooring and an inviting open-concept layout centered around a three-way fireplace that separates the living and dining areas. The upgraded kitchen features a large island with a raised eating bar, granite countertops, ample cabinetry, and high-end stainless steel appliances, with the added convenience of a walk-through pantry from the mudroom. A main-floor laundry room with washer, dryer, and a gas line provides extra flexibility. Upstairs, the spacious bonus room is perfect for a home theater or family area, while the primary suite offers a luxurious retreat with a walk-in closet and an ensuite that includes a soaker tub, separate shower, and double vanities. Outside, enjoy the expansive yard with a large deck and pergola, along with thoughtful upgrades like stamped concrete, a storage shed, and 220V power in the garage for your EV or garage heater. With an extra-wide driveway and stylish outdoor features, this home offers both comfort and convenience, all in a location close to schools, shopping, green spaces, and pathways—making it the perfect forever home! (id:6769)