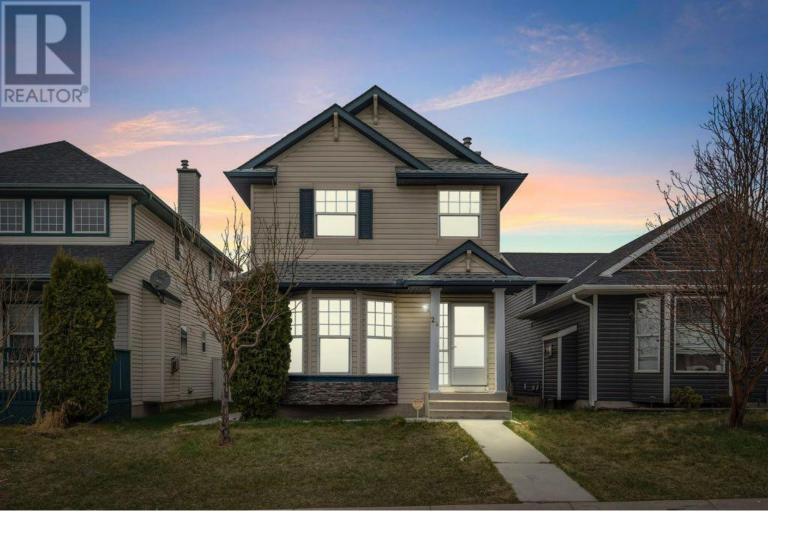

## 21 Tarington Green Calgary Alberta

\$630.000

Stylish, Spacious & Move-In Ready! Welcome to this freshly painted gem in the heart of Taradale NE--a perfect blend of comfort, functionality, and income potential! This charming 2-storey home offers 3 bedrooms and 2.5 bathrooms upstairs, plus a 1-bedroom, 1-bath illegal basement suite with its own private entrance--ideal for extended family or a mortgage helper! The open-concept main floor is bright and welcoming, featuring a cozy living space, spacious dining area, and a functional kitchen that flows perfectly for everyday living and entertaining. Retreat upstairs to a large primary bedroom with a private ensuite, along with two additional bedrooms and a full bath. The illegal basement suite is thoughtfully laid out with a living area, kitchenette, bedroom, and full bathroom--ready to generate rental income or host guests in comfort. Step outside to your fully fenced backyard with a double detached garage, offering privacy and secure parking. Located on a quiet street just minutes from schools, parks, shopping, and transit—this home has it all! Freshly painted. Income potential. Great location. All that's missing is you! Book your private showing today before it's gone! (id:6769)