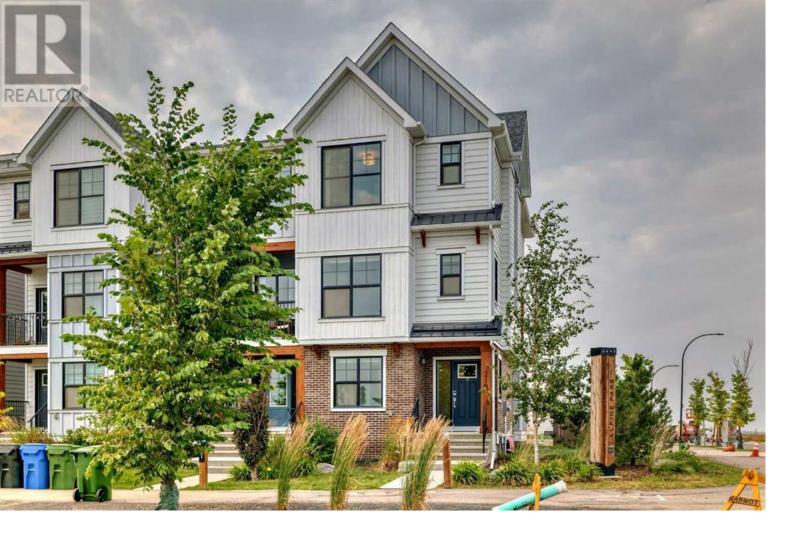

## 210 Alpine Avenue Calgary Alberta

\$609,000

Did you say "No Condo Fees"? I sure did. Note Alpine Park as a community you must visit along your home search journey. This community is situated just off Stoney Trail in the SW quadrant and close proximity to the new Taza development. The Developer "Dream" has committed to some bold planning ideas in this area and you wouldn't want to miss out on this new community before you're priced out. Pleased to deliver the former Genesis show home which has never been lived in; that's right, just like brand new. Constructed on an oversized corner lot (one of the largest lot sizes for these style of homes) which allows extra windows and natural light putting this home a tier above any interior unit on the street. Professional landscaping has been completed comprising of several trees and shrubs completed with underground sprinklers making an effortless transition to this home. You will enjoy an impressive open floor plan thanks to oversized windows that flood the space with natural light from the South facing view. The high-end features include stainless steel appliances with a gas line already installed to the range and BBQ for the chefs in the family to enjoy, quartz countertops, 9' ceilings, functional kitchen and walk in pantry, luxury vinyl plank flooring, a well placed upper floor laundry with a washer and dryer already there to make life a little bit easier, and much more - please take a look at the list of extensive upgrades provided. Additional perks include a double attached garage at the rear with an upgraded Carriage style garage door and wall mounted heaters for convenience, and security. Don't forget a unique flex room on the ground level that could be a dedicated separate office area with its own exterior entrance; perfect for professionals working from home and wanting to balance that work/life balance without having the dreaded drive to the offi...