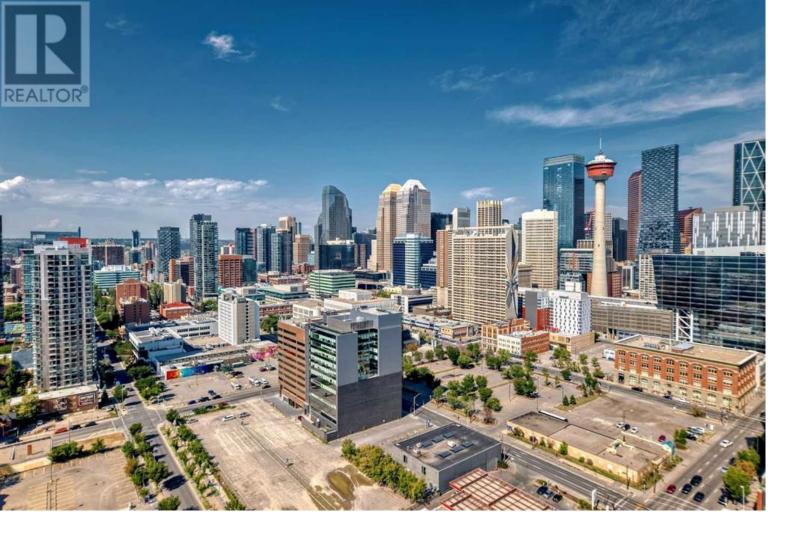

## 211 13 Avenue Calgary Alberta

\$499.900

Welcome to Unit 2502 at Nuera, a sophisticated 25th-floor residence in Victoria Park with breathtaking panoramic views. This corner unit features two bedrooms and two bathrooms, highlighted by expansive floor-to-ceiling windows and 9 ft ceilings. The gourmet kitchen boasts custom cabinetry, quartz countertops, and high-end stainless-steel appliances, with a large island that opens seamlessly into the living and dining areas-perfect for everyday living and entertaining. The primary bedroom is a serene retreat with a walk-in closet and a luxurious ensuite bathroom featuring a soaking tub. The second bedroom, on the opposite side of the unit, offers stunning city views and is conveniently close to a 3-piece bathroom. Additional amenities include insuite laundry, secure underground parking, guest parking, a dedicated storage locker, bike storage, and a modern fitness center. With 24-hour concierge service and a prime location near 17th Ave, Sunterra Market, and the LRT station, this unit provides both luxury and convenience in the heart of Calgary. (id:6769)