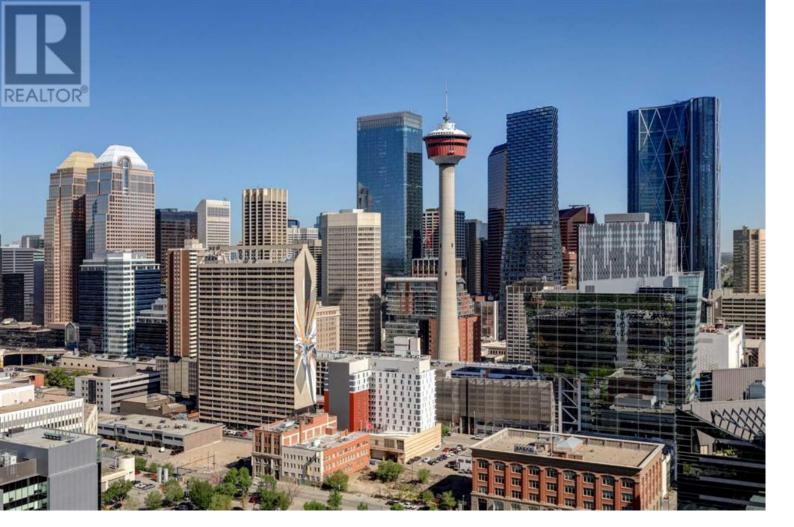

## 211 13 Avenue Calgary Alberta

Step into luxury living with this incredible sub-penthouse condo perched high above the city on the 28th floor. Located in the Southwest corner, this spacious corner unit offers unparalleled views of the Bow Tower, the iconic Calgary Tower, Panoramic Mountain views that will take your breath away and views of the Stampede Grounds!! This large condo offers an open concept living space with 2 bedrooms, 2 bathrooms, 2 Balconies, a laundry room and one titled parking space. One balcony faces west giving you views of downtown and the mountains, equipped with a BBQ outlet. The second balcony is located on the south side giving you unobstructed views if of the fireworks from the Stampede grounds. The kitchen has a large island with granite and stainless-steel appliances. This condo features soaring ceilings with full height windows giving abundance of natural light! The building offers an impressive gym, roof top patio, concierge, and security. This one will not last long, book a showing today. (id:6769)