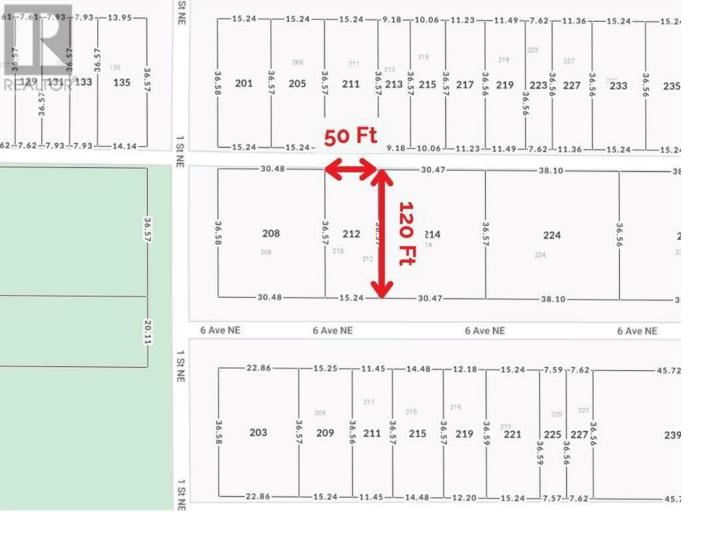

## 212 6 Avenue Calgary Alberta

\$1.099.900

ATTENTION: INVESTORS & DEVELOPERS! This development-ready site in Crescent Heights offers 6,000 SQ FT OF PRIME REAL ESTATE! Bring your architect and design the project of your dreams on this FLAT SITE in an UNBEATABLE LOCATION. The land has already been cleared and is READY FOR IMMEDIATE DEVELOPMENT, giving you a head start on your next project. Less than a 5-minute walk from Rotary Park, residents will enjoy access to a splash park, tennis courts, lawn bowls clubs, an off-leash dog park, and BEAUTIFUL CITY VIEWS. This location offers a short, walkable commute to downtown via Edmonton Trail and Centre Street. With easy access to 16 Ave and Memorial Drive and the vibrant amenities of Bridgeland and Centre Street within walking distance, this lot is ideally situated for modern urban living. Reach out today for more information! (id:6769)