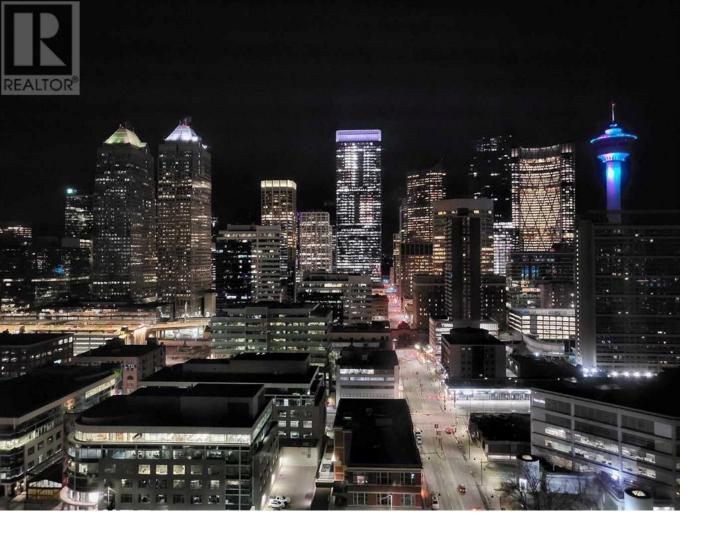

## 215 13 Avenue Calgary Alberta

Picture yourself enjoying breathtaking vistas of the iconic Calgary Tower and the city skyline from the comfort of your own bed. As twilight sets in, revel in the spectacle of the city shifting from day to night and enjoy the annual Stampede fireworks from your balcony. Welcome to Suite 2301 at Union Square, a residence perched high above the city for those who crave unparalleled views. This exceptional unit boasts just under 900 square feet of living space, offering 2 bedrooms, 2 bathrooms, lofty ceilings, laminate flooring, granite countertops, floor-to-ceiling windows, and a built-in work niche. The primary bedroom in this NE corner unit is truly a sight to be seen. The views are nothing short of spectacular, the walk-in closet is generously sized, and the ensuite leaves nothing to be desired. The modern kitchen is equipped with stainless steel appliances, a spacious island, and seamlessly transitions into your dining and living areas. The second bedroom is generously proportioned and features a convenient cheater door leading to the main bathroom. In-suite laundry is neatly tucked away and offers some extra storage. With the bedrooms being on opposite sides of this unit, this double primary floor plan is perfect for roommates. Beat the summer heat with central air conditioning and take note that this unit features a fan coil with forced air heating, eliminating the need for unsightly baseboard heating in front of all your windows. Additionally, don't forget to explore the premium painted parking stall #210 in the parkade. This end unit parking stall is perfect for those who hate door dings and may be a bit particular about their vehicle. And as a bonus, this package includes a storage cage on the 2nd level, not in the parkade. Strategically located just three blocks from Calgary's brilliant +15 walkway system, a short stroll will take you to the new BMO Centre,...