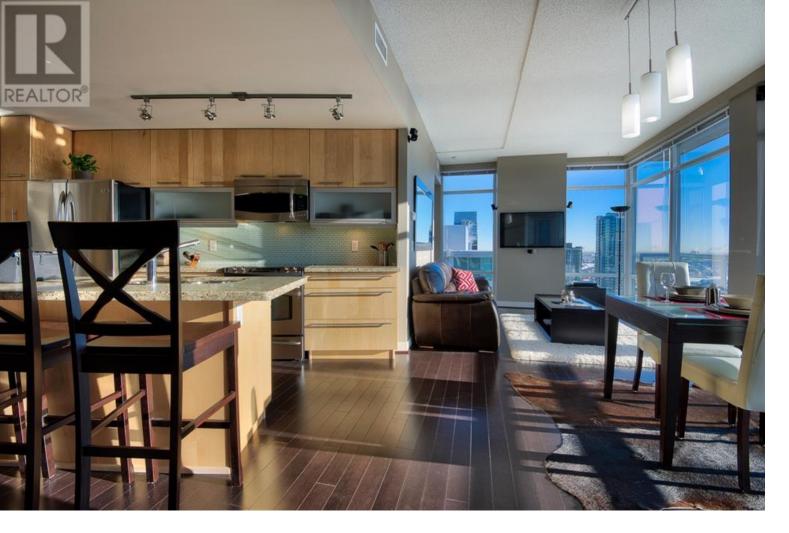

## 215 13 Avenue Calgary Alberta

Amazing 2 bedroom double en-suite Sub-Penthouse corner unit. Located in the trendy First Street Village area, this condo is perfectly positioned between downtown and 17th Ave. Towering over the city on the 25th floor (the highest level this executive floor plan is offered on), the suite overlooks the Stampede grounds and faces South & East. A balcony extends across the entire length of the unit, perfect for entertaining and watching your private firework show (Canada Day & Stampede). The Southern exposure with floor to 9' ceiling windows provides sun from the early morning through to when it goes down over the mountains. This suite comes fully upgraded from the chocolate hardwood floors and the granite countertops to the top-of-the-line stainless steel appliances. The condo also features a BOSE built-in surround sound system. This executive suite has one of the best layouts seen in any of the downtown buildings featuring 2 bedrooms with double en-suites located on opposite ends of the unit with the kitchen and living room dividing the space. The building is solid concrete construction with superior noise insulation. The kitchen opens to the living room with floor-to-ceiling windows along the entire wall with no obstructions. There are granite countertops throughout the kitchen (and both bathrooms) and there is an eating bar. The kitchen also has a glass backsplash, pantry closet and a small built-in granite computer desk with additional cupboards and a filing drawer. The master bedroom has views to the East and the Calgary Tower and features a 3-piece ensuite with a large stand-up shower and a generous walk-in closet with oversized sliding doors opening up to the living room providing an open concept but privacy when needed. The second bedroom has a 4-piece en-suite bathroom which doubles as a powder room off of the kitchen and includes in-suite laundry. The suite...