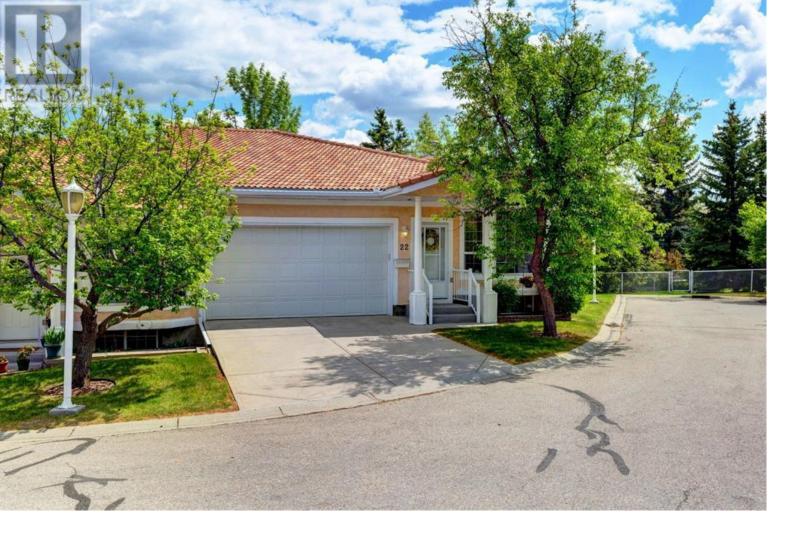

## 22 Signature Manor Calgary Alberta

\$597.000

Nestled in one of the most sought-after spots within Manor Villas of Signature Park Estates, this beautifully maintained bungalow villa backs directly onto a walking path and is surrounded by mature trees - offering a private, peaceful setting. This home features a bright and airy layout thanks to its southern exposure and abundant windows bringing in the natural light. With 1,261 sqft of main-floor living, you'll appreciate the spacious vaulted ceilings enhancing the open living & dining room, functional kitchen & front bedroom (perfect as a second bedroom or home office). The generously sized primary bedroom includes both a walk-in closet and a second closet, plus a 3-piece ensuite. Downstairs, the fully finished basement offers a cozy family room with gas fireplace, an additional bedroom, full bath, and a versatile workshop/utility space - deal for hobbies or extra storage. Step outside to the south-facing deck, the perfect spot to relax or entertain, complete with a natural gas hookup for your BBQ. This adult (18+) complex is exceptionally well maintained. Enjoy the convenience of being just a short walk to shops, cafes, restaurants, the C-Train, and major roadways. This is a rare opportunity to own a villa in a truly special location - come see it in person to fully appreciate all it has to offer! (id:6769)