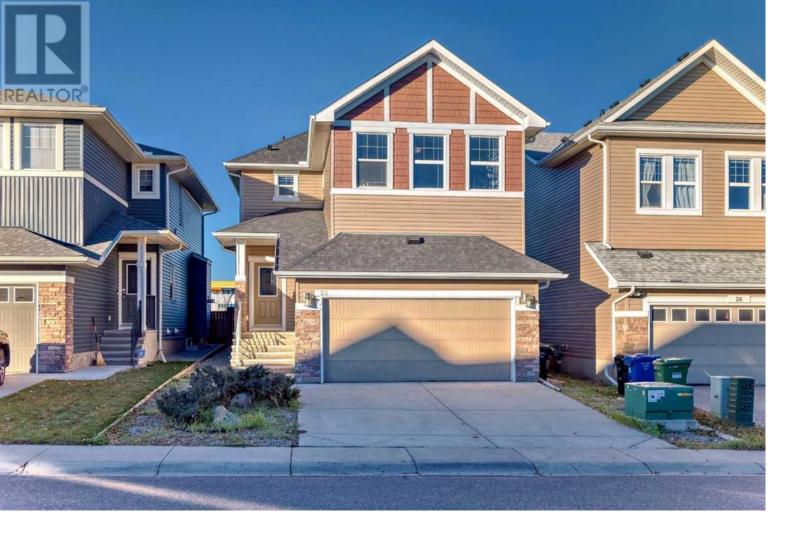

## 22 Silverado Plains Common Calgary Alberta

Welcome to the highly sought-after Silverado community with easy access to the beautiful rolling hills, the world-renowned Spruce Meadows equestrian facility, and the charming Fish Creek Provincial Park. Sitting in your tranquil private backyard with a spacious deck and a professionally designed fire pit, you will also enjoy the exclusive view of the vast green space of Ron Southern School (Calgary Board of Education). This bright spacious home offers over 2207 sqft above-level living space with its 9' ceilings, a gas fireplace, maple banisters, and exquisite light fixtures throughout. The kitchen is designed with a center island with granite countertops and floor-to-ceiling cabinetry. Laundry is located conveniently on the main floor with the attached double garage, a mudroom, a 2-piece bath, and a well-positioned office/flex room. Walking to the second floor, you will find the spacious bonus room with vaulted ceilings, 2 large bedrooms, a welcoming master suite featuring a walk-in closet, 5-piece ensuite with a jacuzzi. The unspoiled basement is ready for your unique design and finishing touches. Book a viewing today to see how to customize your own home in the beautiful Silverado community! (id:6769)