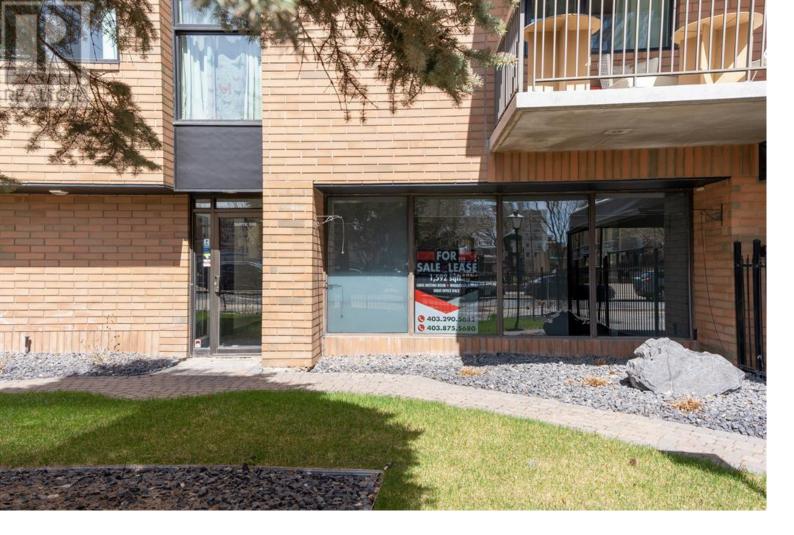

## 220 13 Avenue Calgary Alberta

This Victoria Park modern office space is move-in ready with its own commercial glass front door, reception desk, boardroom, office, washroom, kitchenette, secure storage and open bull-pen type space working area. It is on the main floor of a residential condo building with access to the condo's laundry, secure bike room and gym/rec room facilities. There are 2 secured parking stalls available that are located in a secure ground level parking lot for \$175/month/stall. This well located property is just steps away is the Beltline's 1st Street SW where several of Calgary's celebrated restaurants and shops are located, the new First Street Market, 2 blocks away from Sheldon M. Chumir Hospital, and across the street from the beautiful Haultain Park with it's tennis courts and modern playground and 1 block away from Central Memorial Park. Operating Cost is \$16.90/sq. ft. including condo fee, waste & sewage disposal, water, heat, insurance and property taxes. (id:6769)