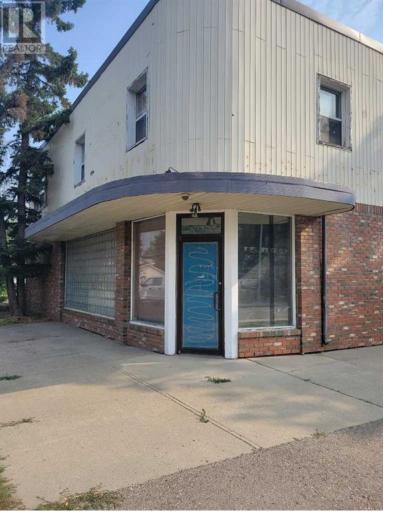

## 2202 Edmonton Trail Calgary Alberta \$1,399,000

This property is being sold with 408 21 Ave NE (MLS#A2157816) only. Total price \$2,224,000.00. These 2 land parcels provide 13,475 sq ft or 1277 sq m of future development potential in the beautiful inner city community of Mountain View/Winston Heights. The existing building is 2518 sq ft of Flex/Office space (main floor is currently vacant) tenants are month to month generating up to \$2600.00 upstairs alone. The options for development are varied as this land falls under an MU-1/3.5h26 proposed landuse change. Buy and hold or develop now. (id:6769)