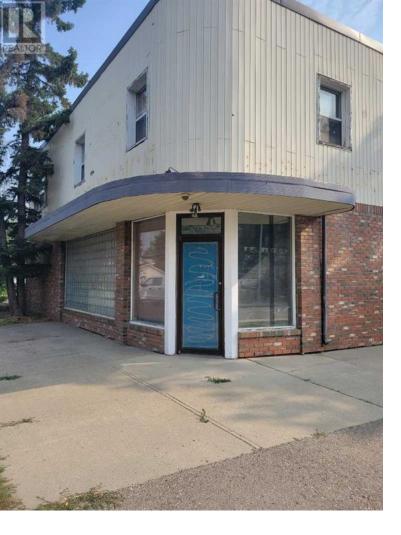

## 2202 Edmonton Trail Calgary Alberta

\$1,399,000

This property is being sold with 408 21 Ave NE only. Total price \$2,224,000.00. These 2 land parcels provide 13,475 sq ft or 1277 sq m of future development potential in the beautiful inner city community of Mountain View/Winston Heights. The existing building is 2518 sq ft of Flex/Office space tenants are month to month generating up to \$2600.00 upstairs alone. The options for development are varied as this land falls under an MU-1/3.5h26 proposed land use change. Buy and hold or develop now. (id:6769)