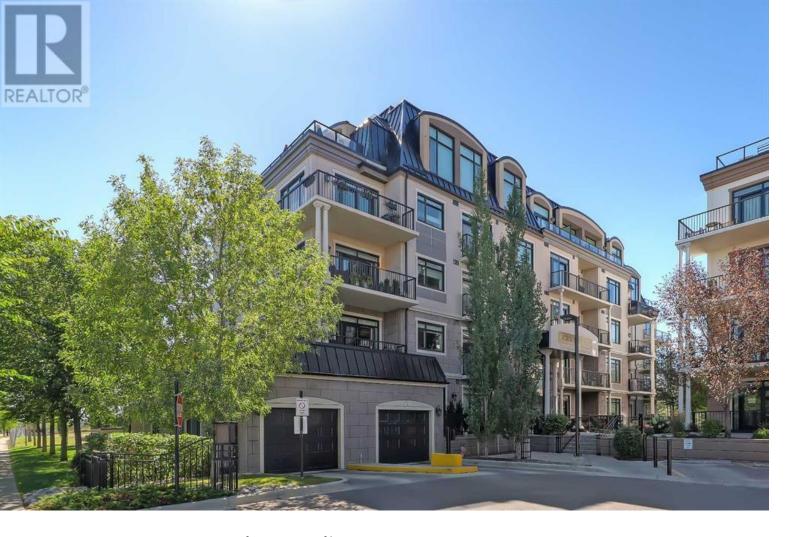

## 221 Quarry Way Calgary Alberta

\$798,500

Welcome to Champagne -- an exclusive, luxury concrete residence by Remington Development Corporation, perfectly positioned along the Bow River in the sought-after community of Quarry Park. This beautifully appointed southwest-facing corner unit offers 1,478 sq ft of refined living space backing directly onto green space and the river pathway. With 2 bedrooms, 2 bathrooms, 2 underground parking stalls, and a dedicated storage locker, this home combines upscale finishes with unmatched privacy and tranquillity. Inside, a formal foyer with multiple closets opens into a bright, open-concept layout with engineered hardwood flooring, tray ceilings, and expansive windows throughout. The chef's kitchen is equipped with a large central island, granite countertops, high-end appliances including a Porter & Charles gas range, dual sinks, garburator, and generous pantry storage. The kitchen flows seamlessly into the living and dining areas, perfect for entertaining or day-today living. A Pella sliding door leads to the partially covered back patio, complete with a gas line, private green space access, and no rear neighbours. The spacious primary suite features a tray ceiling, oversized window with views of the greenbelt, a large walk-in closet, and a spa-inspired 5-piece ensuite with dual sinks, granite counters, a soaker tub, and tiled glass shower. The second bedroom--ideal as a guest room or home office-offers a built-in Murphy bed, large window, and cheater access to the full 4pc main bathroom. In-suite laundry and high-end detailing throughout complete this elegant unit. Set within a boutique, five-building complex built from concrete for superior soundproofing and reliability, Champagne offers sophisticated architecture inspired by the French countryside and beautifully maintained grounds. Located in Quarry Park--a vibrant, masterplanned community along the Bow River--r...