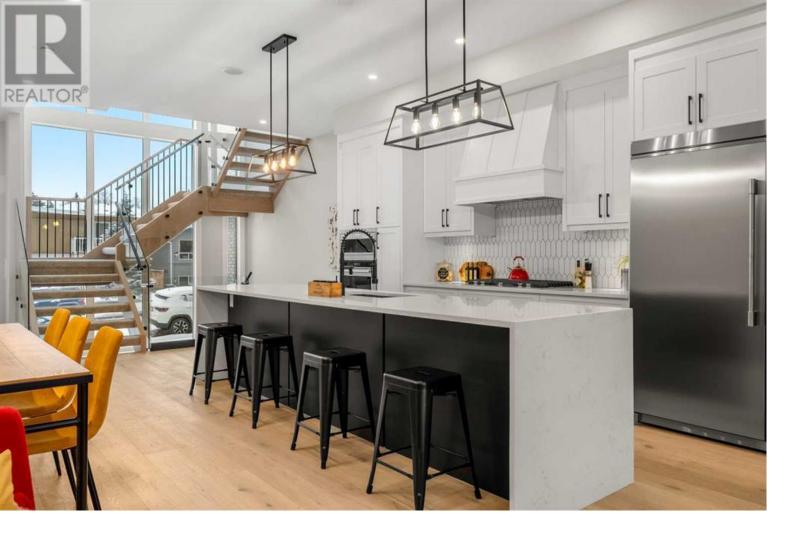

## 2216 28 Street Calgary Alberta

If you've been waiting for an infill on a larger lot, here it is! 25 x 125 feet gives you a spacious yard with plenty of room to play! Buci's Homes and Development is pleased to present their latest masterpiece in sought-after Killarney and its now ready for a quick possession. Featuring a brilliant interior staircase placement that makes for a dramatic impression, plus this adds so much more natural light and visual width to the home. Notable finishes include: waterfall quartz island, classic white cabinetry, artistic accent walls, functional builtins, modern lighting, stainless steel appliances, engineered hardwood on 2 levels and so much more! The primary bedroom has an ideal east view perfect for the morning risers and the ensuite is spa-like, with separate glass shower, free-standing soaker tub and dual sinks. The walk-in closet is larger than most and has a floor to ceiling mirror. Start planning your lower recreation room, complete with a wet bar and custom built media cabinets large enough to accommodate your big screen TV dreams. The spacious back yard complete with a maintenance free composite deck and is accessible from either the mudroom or patio sliders. Check out the 3D interactive tour as this modern home is ready for a quick possession! (id:6769)