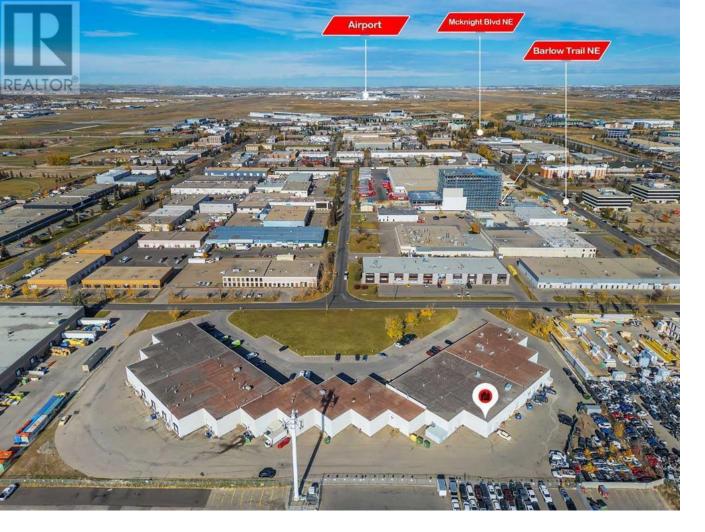

## 2219 35 Avenue Calgary Alberta

Priced below market value! spacious Industrial warehouse, 32" wide x 128" deep, 10" wide and 14" high drive-in door, 24" clear height ceiling, Reception area plus 2 offices, 2 half bathrooms one operational and 2nd one used as a storage, plus 744" mezzanine floor, Lots of parking around. huge green space on the front of the building. Ideal location close to Deer Foot Tail, Barlow Trail and Airport. There are too many options to run your business such as a Car mechanic shop, Body shop, Tire Shop, Car sales or rental, warehouse, martial;I arts school, and the list goes on and on. Call your favourite realtor now. Currently used by Calgary Limousine Company. (id:6769)