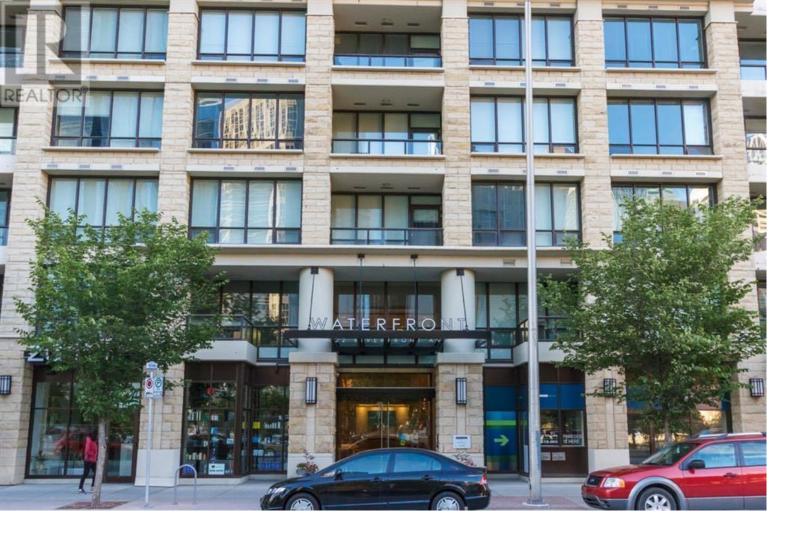

## 222 Riverfront Avenue Calgary Alberta

\$376,000

Welcome to the heart of Calgary! Experience luxury living at Riverfront, step away Princess Island Park and the Bow River Pathway where you can enjoy all the amenities Calgary downtown has to offer right at your doorstep. the location can't be beat. This spacious over 670 SQFT 1-bedroom + Den, open living space condo provides everything you need to live comfortably in a professionally managed building. Step into a space that boasts upgraded hardwood flooring, sleek quartz countertops, and modern built-in appliances, including highend built fridge, Built-in stove, Built-in microwave, . The condo features 9-foot ceilings, creating an open and airy atmosphere. The sunny patio is perfect for your morning coffee. Enjoy a range of building amenities such as a relaxing sauna, a spacious lounge, a fully equipped gym, and a convenient car wash. This unit comes with one assigned underground parking spaces and a storage locker, ensuring ample space for your belongings. Additionally, all furniture is included, making this condo completely move-in ready. Whether you plan to live here yourself or are looking for a long-term rental investment, this home is ready for you. Concierge is on site 8am-8pm as well as 24 hour security for your Skip the Dishes & Amazon deliveries. If you are looking for the ultimate blend of comfort and convenience, this home is perfect for you! Don't hesitate and contact your Realtor to book a showing today. Treat yourself to the lifestyle you deserve and call this unit your new home. (id:6769)