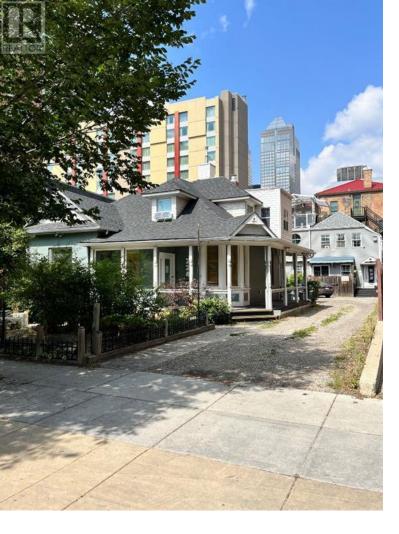

## 224 13 Avenue Calgary Alberta

\$1,700,000

224-13 Ave SW, 50x140ft lot, includes 2 buildings. First building is a commercial office with street exposure and plenty of parking. The 2nd building includes a rented up/down home located at the back of the lot. Both buildings are in good condition, and must be sold with 228-13 Ave SW (MLS A2141000). Excellent holding property for future development, PRIME BELTLINE LOCATION, located across from Haultain Park, tennis courts, and close all amenities!! Total frontage of both lots 100x140 ft, zoned CC-MH with FAR of 5. Excellent holding, earn income while planning for future development. Must be seen to be appreciated!! Unlimited potential! (id:6769)