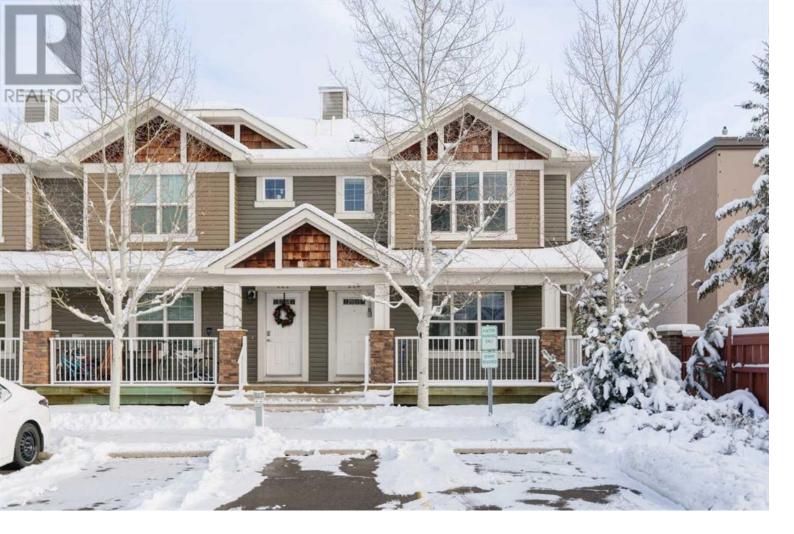

## 224 Cranberry Park Calgary Alberta

\$484,900

OPEN HOUSE THIS WEEKEND - SAT/SUN 12:00-3:00pm Location, location. And this 1266 sq foot townhome delivers. From its prime location in the complex - an end unit, with a rear deck opening to the beautiful courtyard - to its location in the city - close to schools, shopping and proximity to South Health Campus and YMCA, this theme continues within the home itself. 2 titled parking stalls, and visitor parking, are just steps away from the front porch. A large entryway welcomes you and brings you into the large, open living room. Stay part of the conversation, while stepping into the thoughtfully designed kitchen, featuring granite countertops, a bright window, a large island, walk-in pantry, and sleek stainless steel appliances. The adjoining dining room is highlighted by doors leading to the rear deck, with space to enjoy the courtyard while bbqing or taking in a meal. Ideally placed east and west windows bring light and airiness into the home all day.