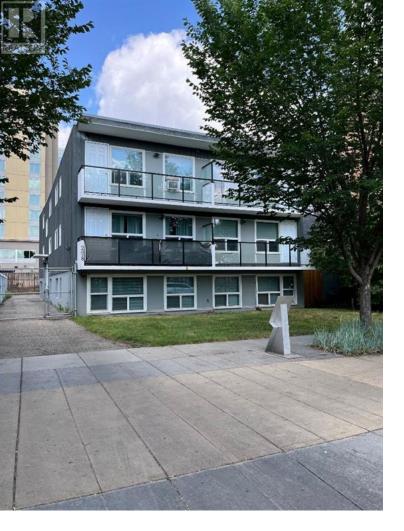

## 228 13 Avenue Calgary Alberta

228-13 Ave SW, 10 suite concrete building including 6-2 bedroom, 4-1bedroom units. Totally renovated in last 5 years, including new roof, new flooring, new windows, upgraded intercom system, and total reno of all units including new baths, kitchens, appliance, flooring etc. This 10-unit building is in the heart of the Beltline across from Haultain Park, tennis courts, and is walking distance to all amenities. Great holding property, Room for rental increases, 50x140 ft lot, must be sold with 224-13 Ave SW (MLS A2140999), totalling 100x140 ft lot for future development. Prime location renovated concrete building, great mix, excellent hold!! (id:6769)