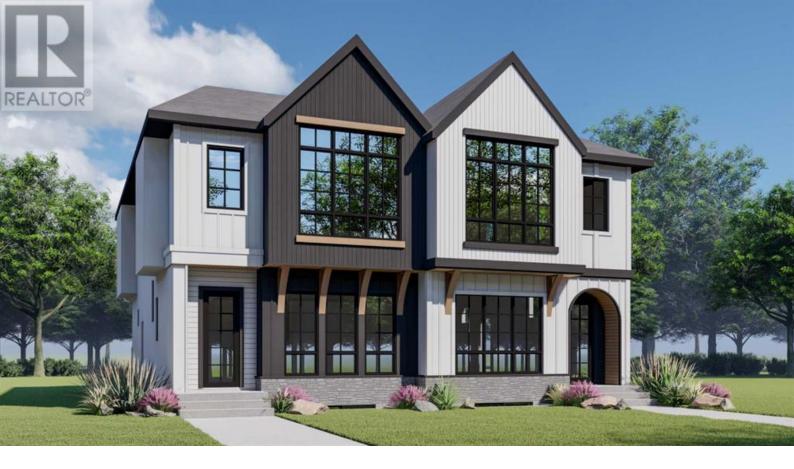

## 228 25 Avenue Calgary Alberta

\$979,900

This is your opportunity to own a brand-new, luxurious SEMI-DETACHED INFILL with a WALK OUT BASEMENT 2-bedroom LEGAL BASEMENT SUITE (subject to permits & approval by the city) in peaceful and up-andcoming TUXEDO PARK! The open concept layout of this 2-storey, modern home is perfect for growing families or those looking for a great revenue opportunity. In your search for the perfect inner-city home in Calgary, the community of Tuxedo Park should be top of your list! With quiet, tree-lined streets and inner-city amenities a short drive (if not a walk) away, it's the perfect place to raise a family or enjoy a contemporary lifestyle. This ideal home is two blocks from convenient shopping and amenities along Centre St, Edmonton Trail, like Amandine Bakery, Lina's Italian Market, Rosso Coffee Roasters, Unimarket, and more! There are lots of little shops and restaurants along 16th Ave as well, with the Tuxedo Park Community Assoc, Winston Height Mountainview Community Assoc, Munro Park, and the Winston Heights Off Leash Area all within arms reach for great outdoor recreation options. At home during the day, work in the main private OFFICE with a barn door entrance and built-in desk on the main floor. Then, when it's time for dinner, the family can spread out in the spacious kitchen/dining room area with a large island with bar seating and glass doors leading you to the rear deck. Enjoy ceiling-height cabinets, quartz countertops, and a full-height tile backsplash that is sure to suit your style. A built-in pantry provides ample storage space alongside the upper cabinets & lower drawers. The bright living room is a welcoming hub, with large, bright windows and share views of the impressive 3-way gas fireplace w/ the dining room. The rear mudroom features a bench & built-in closet, keeping everyone organized as they head in & out of the house. Upstairs, the primary suite e...