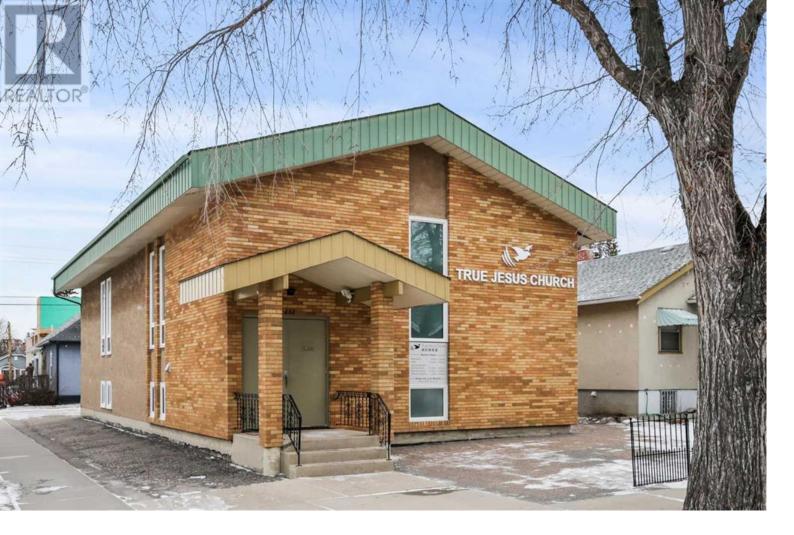

## 232 8A Street Calgary Alberta

\$2,800,000

CHURCH BUILDING For Sale on Calgary's inner-city corner lot! Nestled in the heart of desirable Bridgeland, this well kept church property offers everything your congregation needs for worship and community. Set on a 44 ft x 110 ft lot, this property offers vast opportunities for future expansion and outdoor events, creating a welcoming environment for your congregation to connect and thrive. Approximate seating capacity 120, Building size 3400 SqFt - inclusive of main floor 1712 SqFt and basement 1688 SqFt. The spacious worship area on the main floor is beautifully illuminated by large windows that flood the space with natural light. Adjacent to the worship area, the inviting lobby provides additional seating for the congregation. The church building also features a versatile dining area and three rooms in the basement, ideal for classrooms, offices, or even a nursery room. The modernized kitchen and two washrooms in the basement offer added convenience and functionality for your ministry's needs. This rare find church property offers the perfect location, with everything you need just moments away! Enjoy easy access to a wide variety of restaurants, cafe, shops, services, and more. Murdoch Park is just a five-minute walk, providing a lovely spot to relax and enjoy the outdoors, and Riverside School is nearby. Public transit is effortless, with bus stops and the LRT station close by. Quick access to Memorial Drive, Edmonton Trail, and Deerfoot Trail ensures seamless commuting to major parts of the city, with downtown only a five-minute drive away. Don't miss the chance to own this beautiful, well-located property - perfect for worship, community, or future development with endless possibilities! \*Please note that Seller is also selling the residential propert...