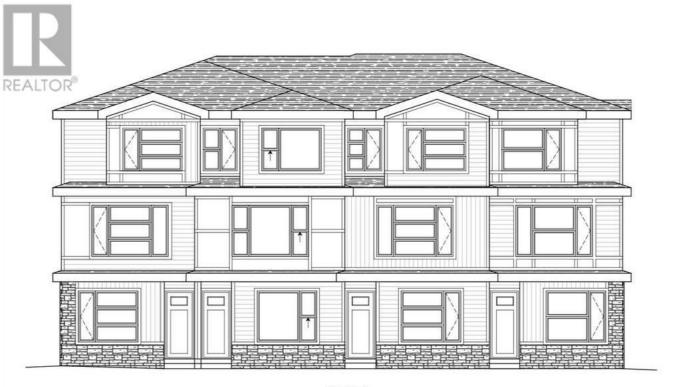

## 235 Saddlepeace Crescent Calgary Alberta

\$2 199 000

Welcome to the Phoenix Townhomes #235,237,239,241- This large 4plex offers you the opportunity to invest in the growing community of SADDLEPEACE N.E - with a TOTAL OF 8 RENTABLE UNITS combined with the illegal basement suites. Each unit has a total of 4 BEDROOMS and 3.5 BATH along with an OVERSIZED SINGLE GARAGE. Upstairs you will find 3 bedrooms with 2 FULL baths and laundry. main floor comes with a large living area with a covered deck, you will find ceiling height kitchen cabinets with ISLAND and soft close drawers, quartz countertops AND HALF BATH. BASEMENT has a studio type illegal basement suite with separate entrance, full bath appliances and laundry. OVERSIZED SINGLE GARAGE!! Each unit is separately metered. Completion date is estimated to be MARCH 15, 2024. Some units in the same area have been rented close to \$4000.00 for upstairs and downstairs. Fully covered under the new home Warrenty program!! Total condo fees for all 4 units are estimated to be \$773.98 monthly. Please check supplements for additional information (id:6769)